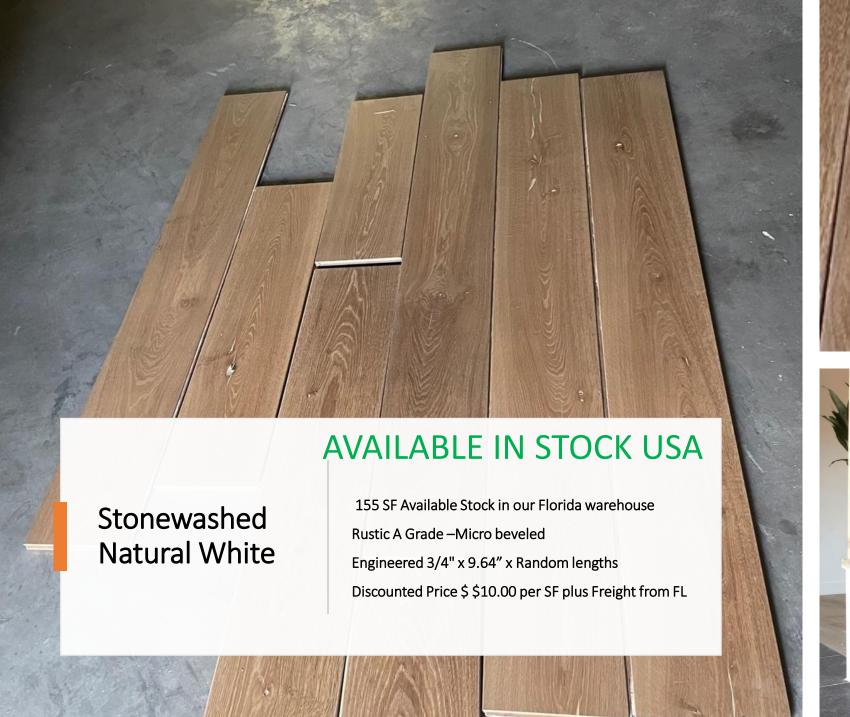

# AVAILABLE IN STOCK USA

**UV** Natural

244 SF Available Stock in our Florida warehouse

Engineered 5/8" x 7" x 7' long

Rustic A Grading, Micro beveled

Discounted Price \$ \$5.00 per SF plus Freight from FL