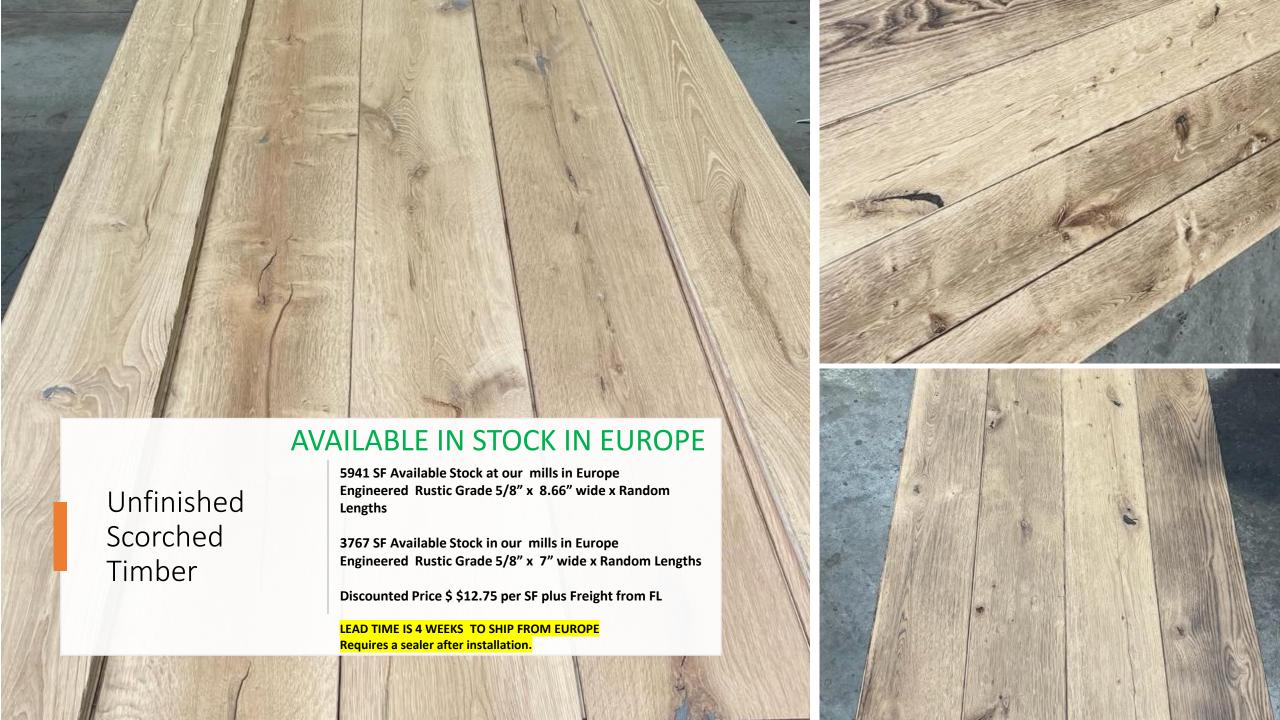

Torched flooring, undulation expected, requires sealer after installation.

AMAZING DEAL 50% DISCOUNT ORIGINAL PRICE \$30 PER SF

Baked

3 layer Engineered 5/8" x 7"x Random lengths Rustic A Grading, Square Edge Discounted Price \$ \$6.50 per SF plus Freight from FL