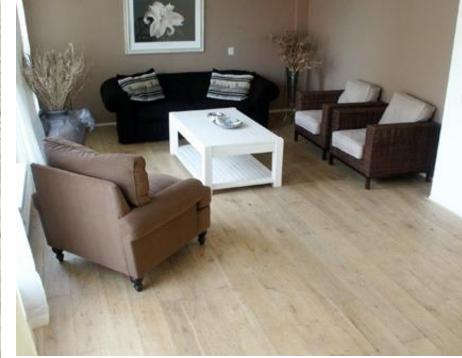

# AVAILABLE IN STOCK USA

**UV** Natural

244 SF Available Stock in our Florida warehouse

Engineered 5/8" x 7" x 7' long

Rustic A Grading, Micro beveled

Discounted Price \$ \$5.00 per SF plus Freight from FL