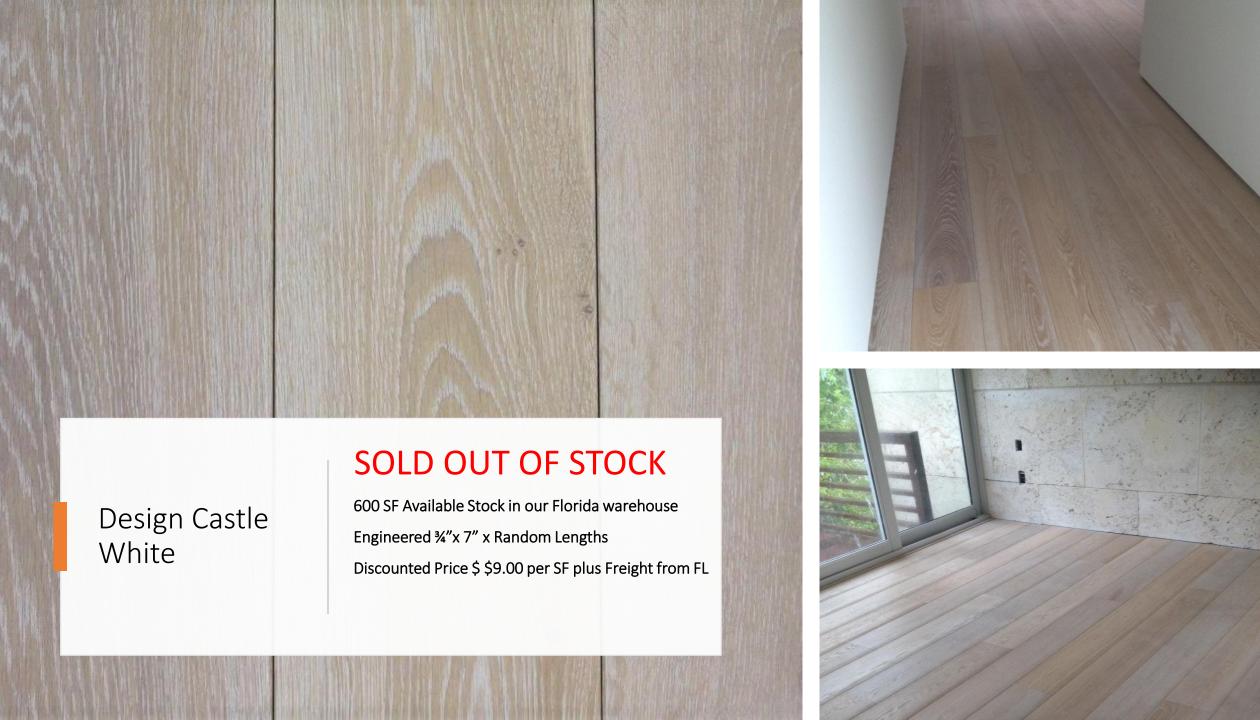

# SOLD OUT OF STOCK

210 SF Available Stock in our Florida warehouse Engineered ¾" x 7" x random lengths Discount Price \$ \$12.00 per SF plus Freight from FL

90 SF Available Stock in our Florida warehouse Solid 3/4" x 5.51", 7.87" and 10" wide x random lengths Discount Price \$ \$12.00 per SF plus Freight from FL