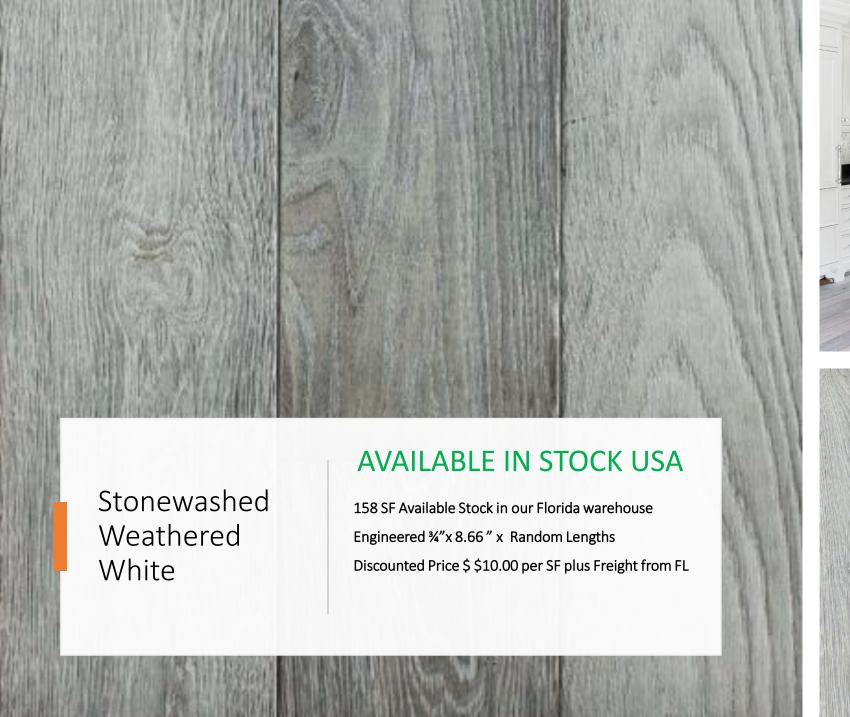

# SOLD OUT OF STOCK

210 SF Available Stock in our Florida warehouse Engineered ¾" x 7" x random lengths Discount Price \$ \$12.00 per SF plus Freight from FL

90 SF Available Stock in our Florida warehouse Solid 3/4" x 5.51", 7.87" and 10" wide x random lengths Discount Price \$ \$12.00 per SF plus Freight from FL