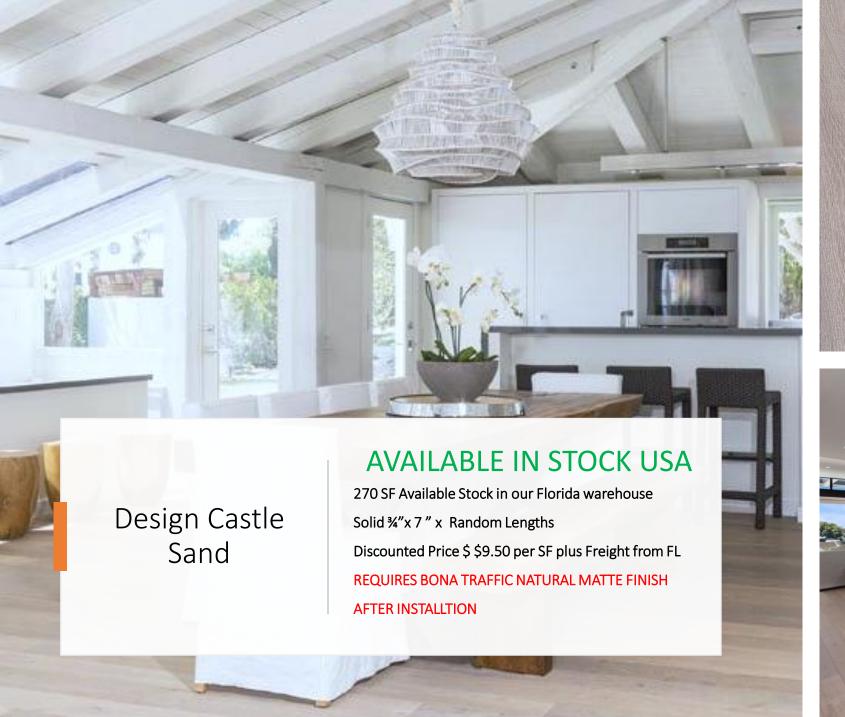

Antique Distressed Classic 250 SF Available Stock in our Florida warehouse With Wax finish Solid 3/4" x 7" wide x random lengths Discount Price \$ \$9.00 per SF plus Freight from FL

271 SF Available Stock in our Florida warehouse No finish Engineered 3/4" x 7" wide x 5' long Discounted Price \$ \$8.00 per SF plus Freight from FL