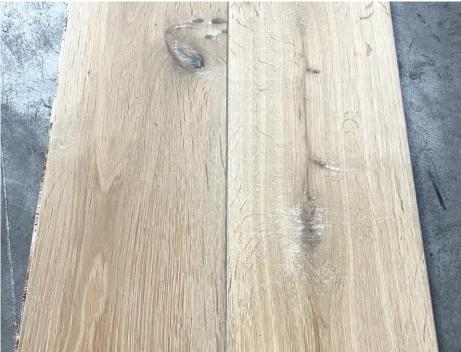

# AVAILABLE IN STOCK USA

**UV** Natural

244 SF Available Stock in our Florida warehouse

Engineered 5/8" x 7" x 7' long

Rustic A Grading, Micro beveled

Discounted Price \$ \$5.00 per SF plus Freight from FL