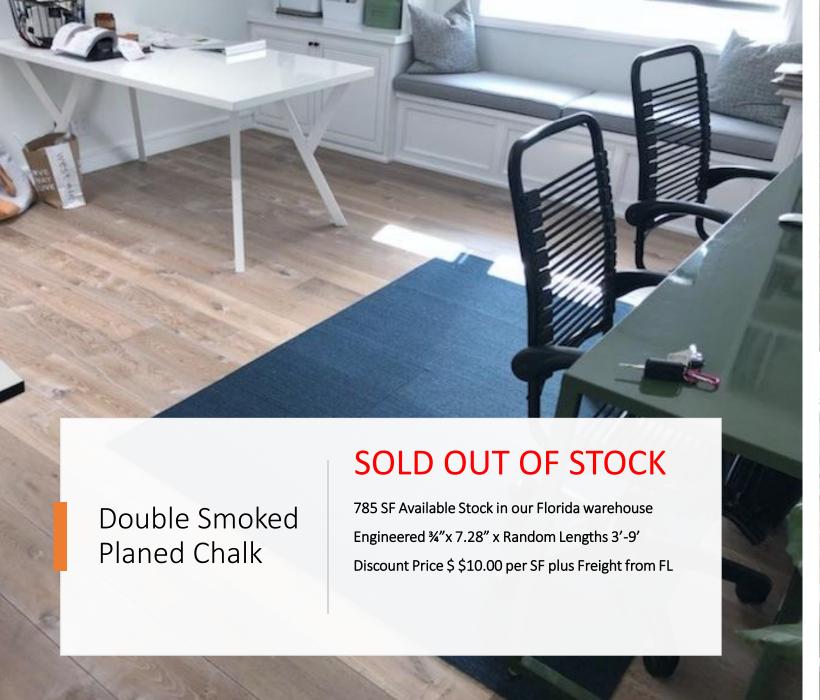

# SOLD OUT OF STOCK

210 SF Available Stock in our Florida warehouse Engineered ¾" x 7" x random lengths Discount Price \$ \$12.00 per SF plus Freight from FL

90 SF Available Stock in our Florida warehouse Solid 3/4" x 5.51", 7.87" and 10" wide x random lengths Discount Price \$ \$12.00 per SF plus Freight from FL