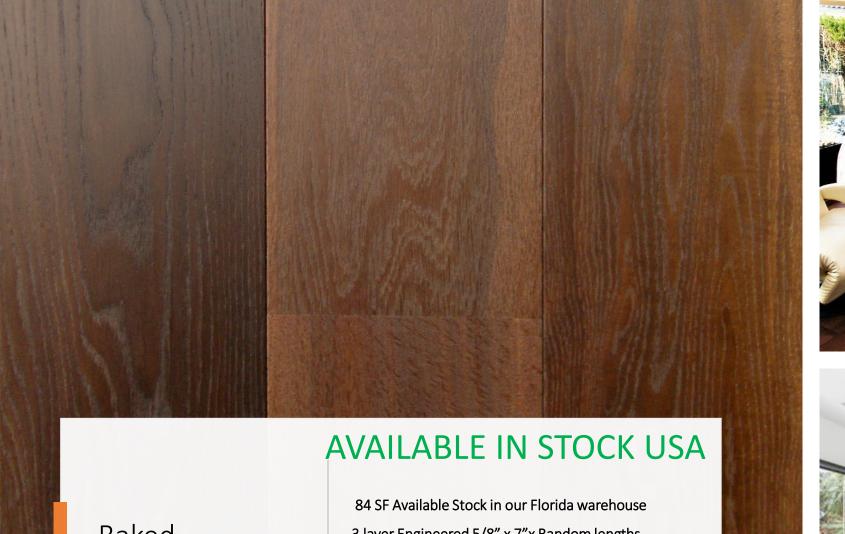

Torched flooring, undulation expected, requires sealer after installation.

AMAZING DEAL 50% DISCOUNT ORIGINAL PRICE \$30 PER SF

Baked

3 layer Engineered 5/8" x 7"x Random lengths Rustic A Grading, Square Edge Discounted Price \$ \$6.50 per SF plus Freight from FL