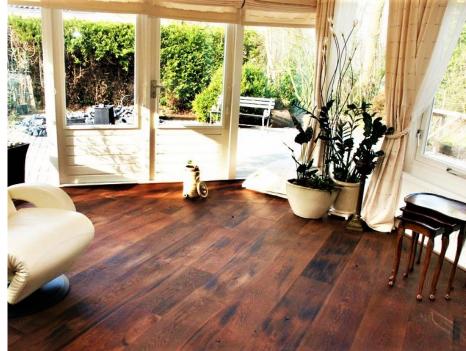

Antique Distressed Antique

Solid ¾"x 40" x 40"

Discount Price \$ \$17.00 per SF plus Freight from FL

Requires sealer after installation