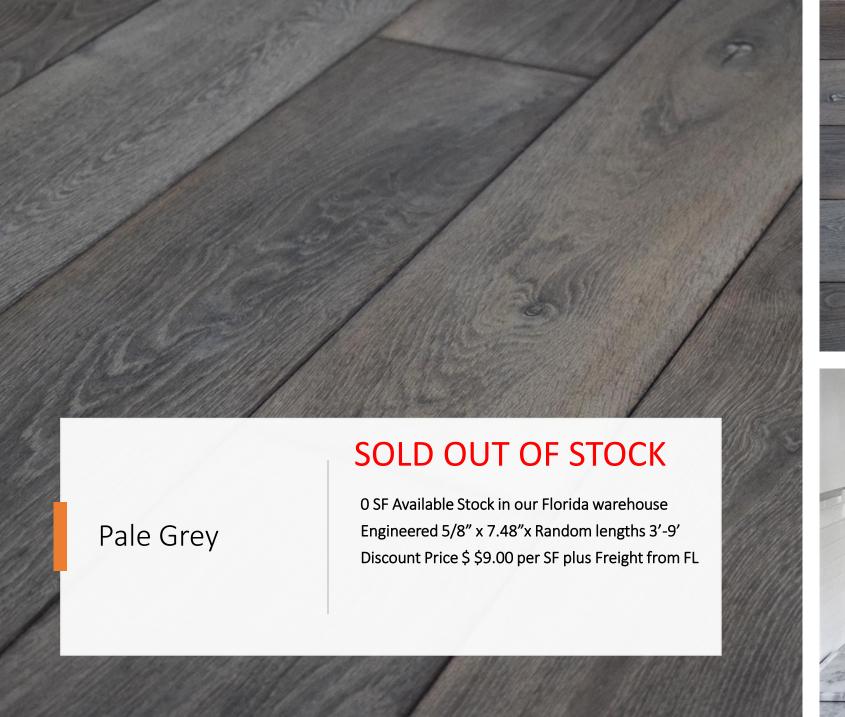

# SOLD OUT OF STOCK

210 SF Available Stock in our Florida warehouse Engineered ¾" x 7" x random lengths Discount Price \$ \$12.00 per SF plus Freight from FL

90 SF Available Stock in our Florida warehouse Solid 3/4" x 5.51", 7.87" and 10" wide x random lengths Discount Price \$ \$12.00 per SF plus Freight from FL