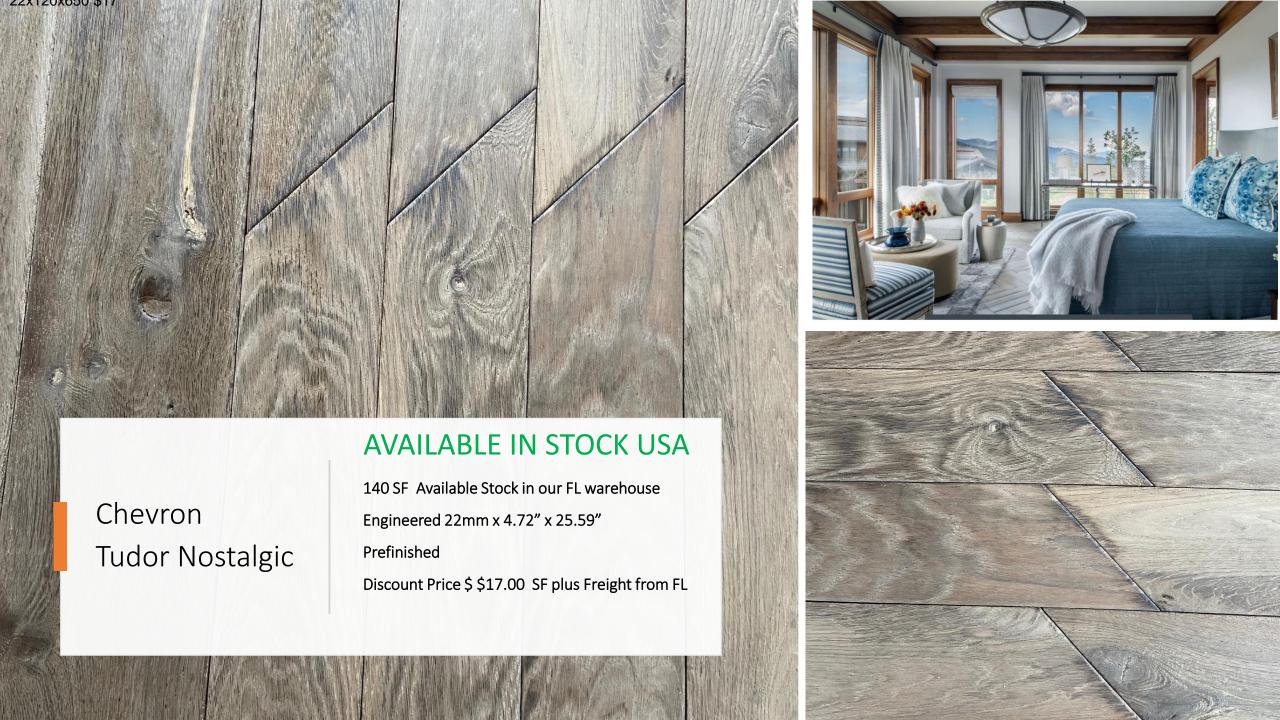

# SOLD OUT OF STOCK

210 SF Available Stock in our Florida warehouse Engineered ¾" x 7" x random lengths Discount Price \$ \$12.00 per SF plus Freight from FL

90 SF Available Stock in our Florida warehouse Solid 3/4" x 5.51", 7.87" and 10" wide x random lengths Discount Price \$ \$12.00 per SF plus Freight from FL