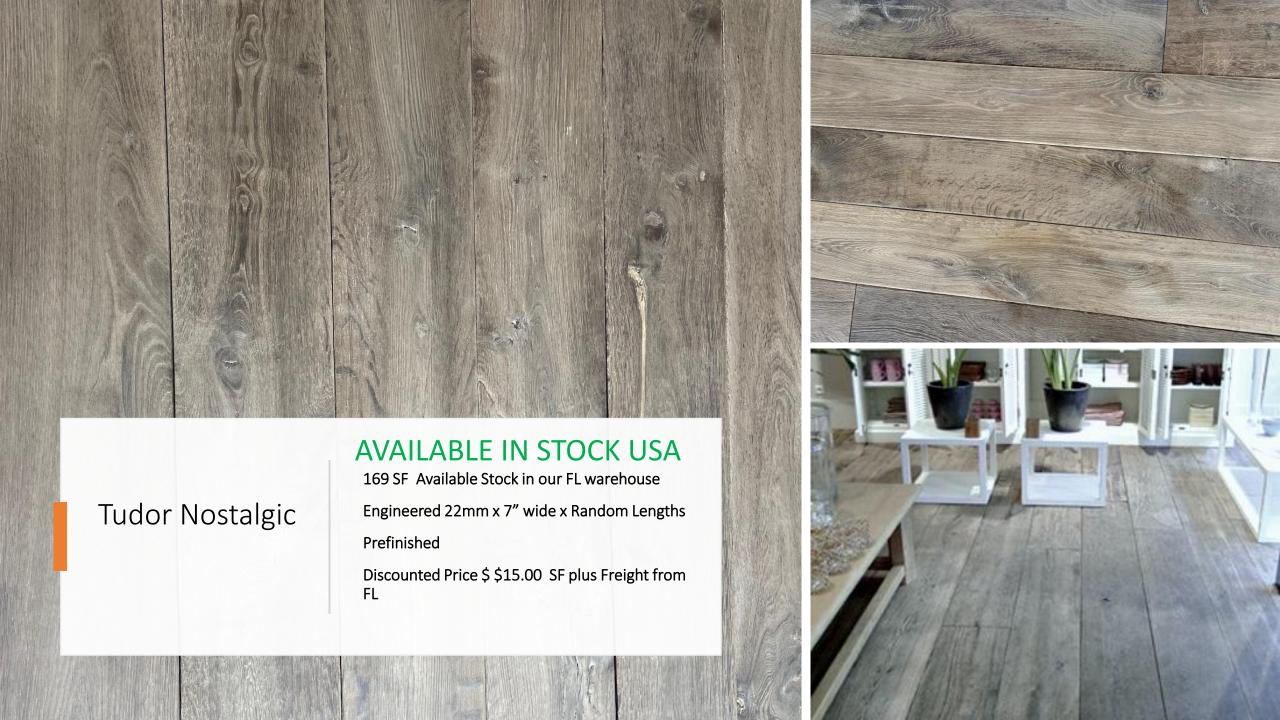

# SOLD OUT OF STOCK

210 SF Available Stock in our Florida warehouse Engineered ¾" x 7" x random lengths Discount Price \$ \$12.00 per SF plus Freight from FL

90 SF Available Stock in our Florida warehouse Solid 3/4" x 5.51", 7.87" and 10" wide x random lengths Discount Price \$ \$12.00 per SF plus Freight from FL