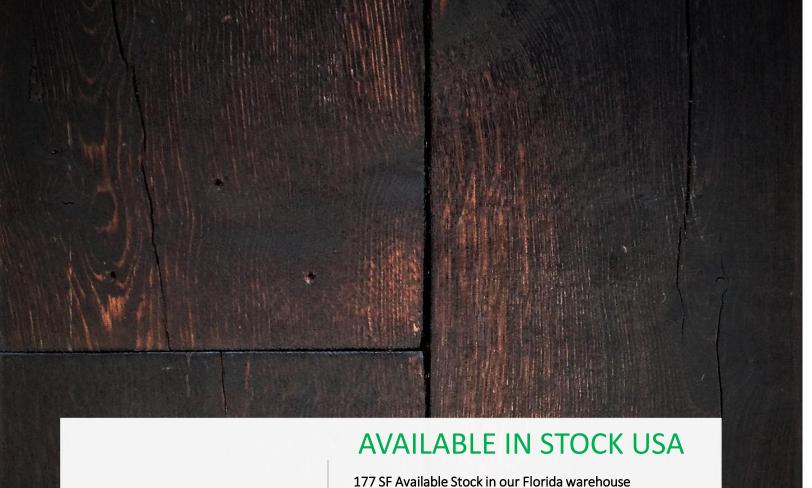

Antique Distressed Antique

Solid ¾"x 40" x 40"

Discount Price \$ \$17.00 per SF plus Freight from FL

Requires sealer after installation