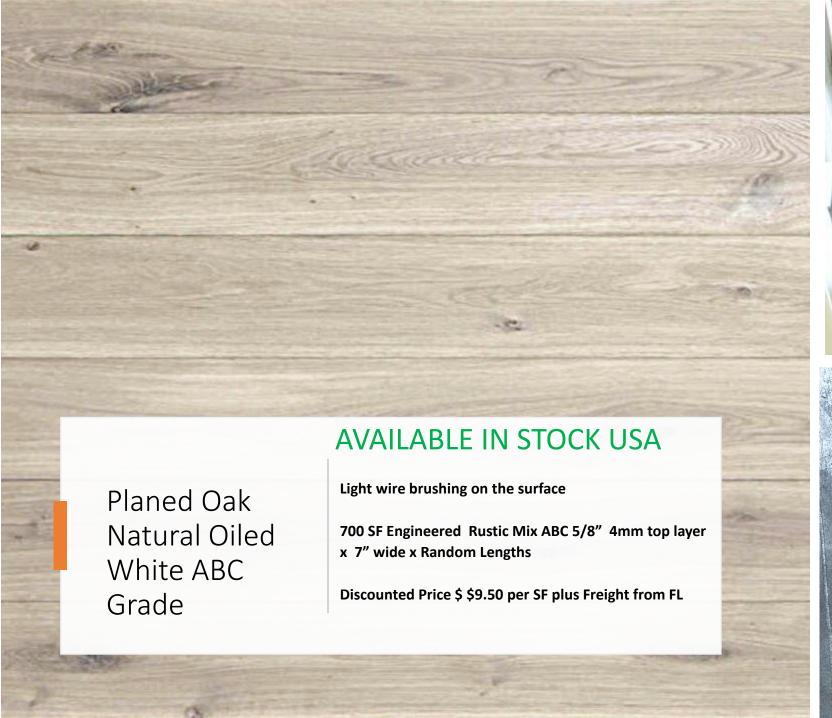

# AVAILABLE IN STOCK USA

**UV** Natural

244 SF Available Stock in our Florida warehouse

Engineered 5/8" x 7" x 7' long

Rustic A Grading, Micro beveled

Discounted Price \$ \$5.00 per SF plus Freight from FL