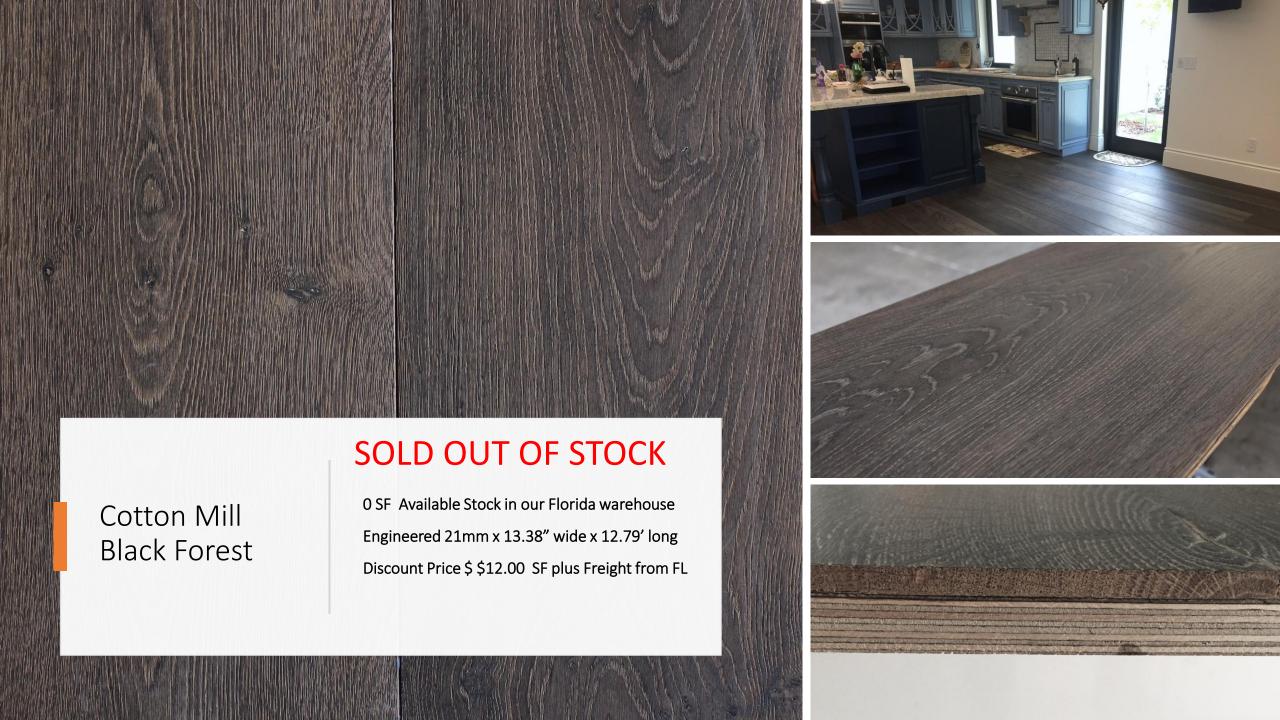

## SOLD OUT OF STOCK

0 SF Available Stock in our FL warehouse

Engineered Rustic Mix AB Grade 16mm x 8.66" x 4'-9'

Discount Price \$ \$7.00 per SF plus Freight from FL