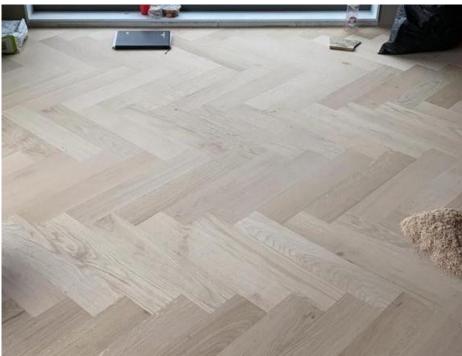

Prime Grade Herringbone

Discounted Price \$ \$10.75 per SF plus Freight from FL

LEAD TIME IS 4 WEEKS TO SHIP FROM EUROPE Requires sealer after installation.

Tudor Black

Solid ¾"x Random Widths x 9.5"

Discounted Price \$ \$15.00 per SF plus Freight from FL