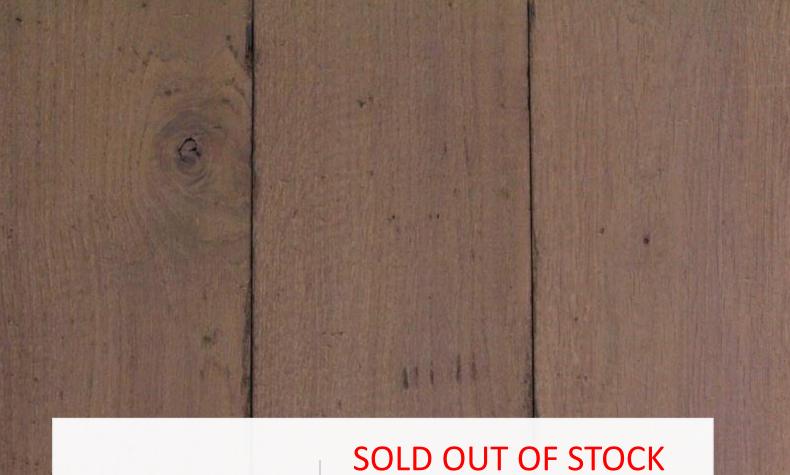

#### SOLD OUT OF STOCK

0 SF Available Stock in our FL warehouse

Engineered Prime Grade 16mm x 7" x 4'-9'

Discount Price \$ \$7.00 per SF plus Freight from FL

- 0 SF Available Stock in our Florida warehouse Solid 3/4" x 7"x Random lengths 3'-9'
- Discount Price \$ \$10.00 per SF plus Freight from FL
- Requires sealer after installation