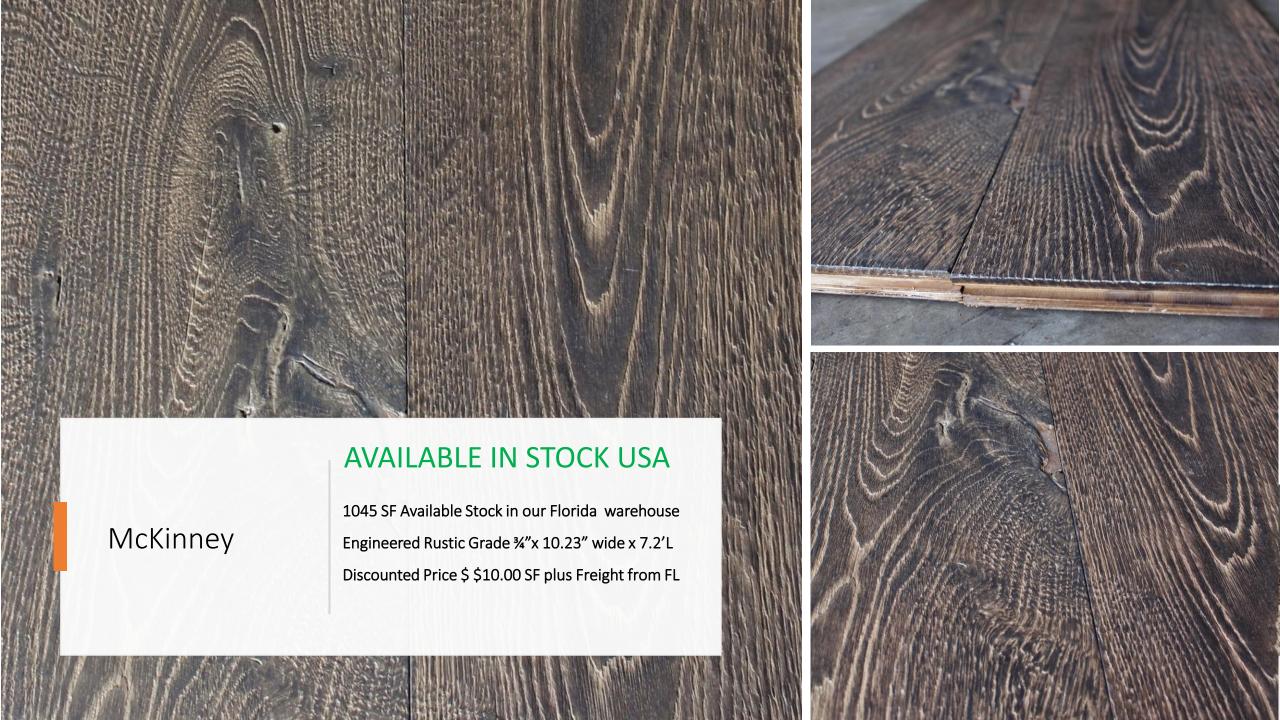

Antique Distressed Classic 250 SF Available Stock in our Florida warehouse With Wax finish Solid 3/4" x 7" wide x random lengths Discount Price \$ \$9.00 per SF plus Freight from FL

271 SF Available Stock in our Florida warehouse No finish Engineered 3/4" x 7" wide x 5' long Discounted Price \$ \$8.00 per SF plus Freight from FL