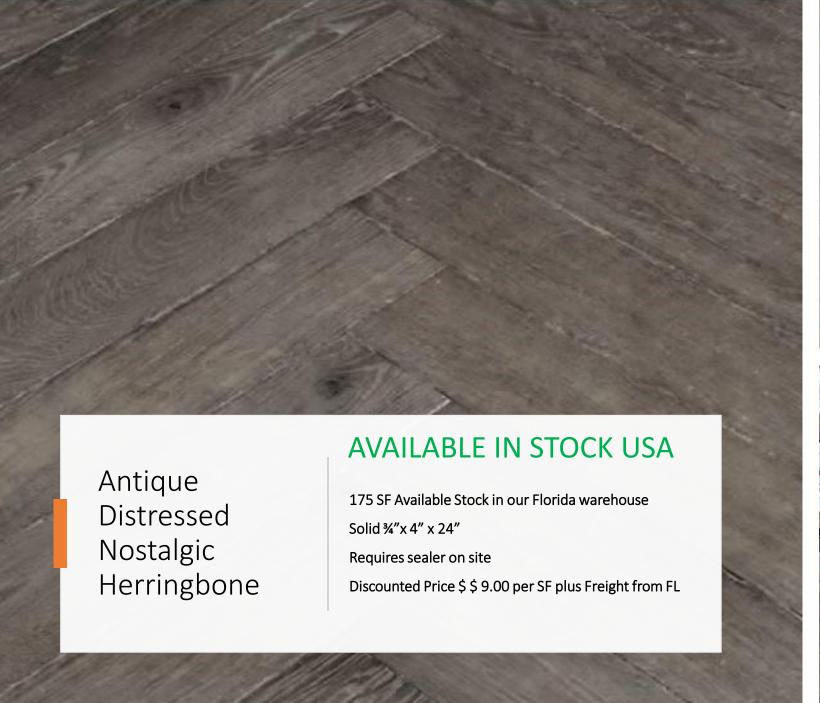

Antique Distressed Classic 250 SF Available Stock in our Florida warehouse With Wax finish Solid 3/4" x 7" wide x random lengths Discount Price \$ \$9.00 per SF plus Freight from FL

271 SF Available Stock in our Florida warehouse No finish Engineered 3/4" x 7" wide x 5' long Discounted Price \$ \$8.00 per SF plus Freight from FL