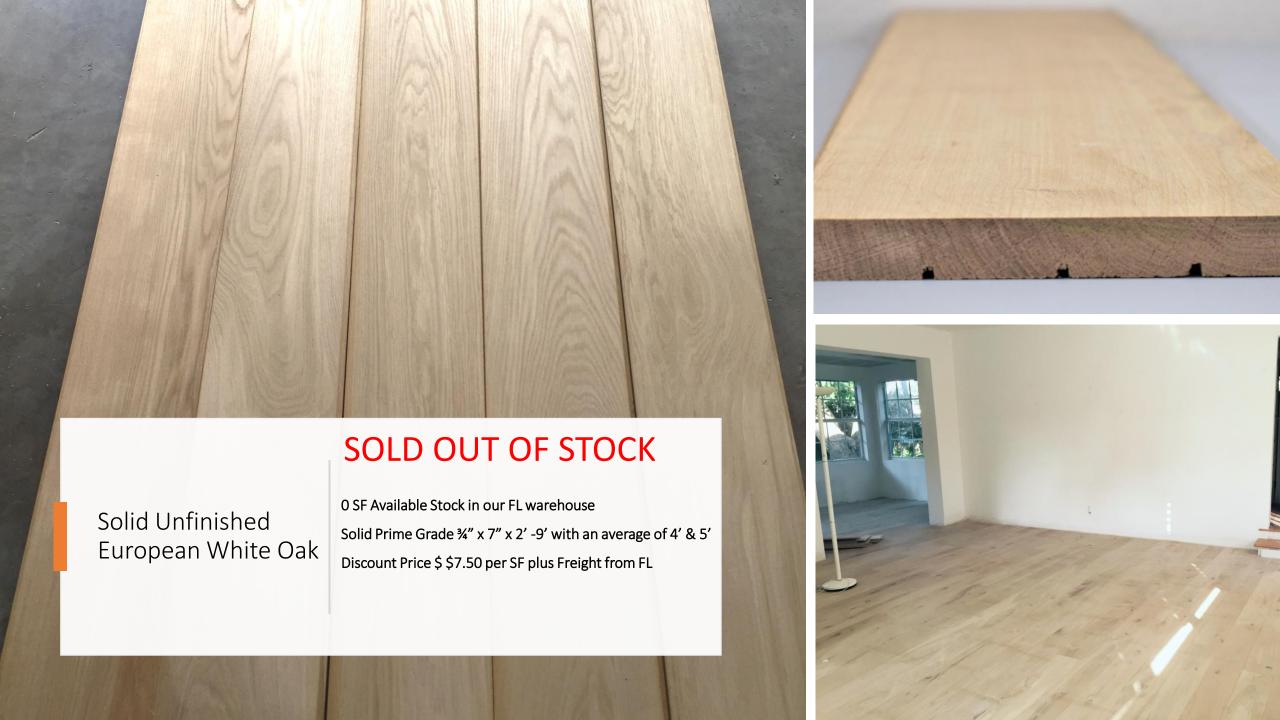

Discount Price \$ \$12.00 per SF plus Freight from FL

90 SF Available Stock in our Florida warehouse Solid 3/4" x 5.51", 7.87" and 10" wide x random lengths Discount Price \$ \$12.00 per SF plus Freight from FL















Engineered Unfinished European White Oak

## SOLD OUT OF STOCK

0 SF Available Stock in our FL warehouse

Engineered Rustic Mix AB Grade 16mm x 8.66" x 4'-9'

Discount Price \$ \$7.00 per SF plus Freight from FL

#### SOLD OUT OF STOCK

0 SF Available Stock in our FL warehouse

Engineered Prime Grade 16mm x 7" x 4'-9'

Discount Price \$ \$7.00 per SF plus Freight from FL









- 0 SF Available Stock in our Florida warehouse Solid 3/4" x 7"x Random lengths 3'-9'
- Discount Price \$ \$10.00 per SF plus Freight from FL
- Requires sealer after installation















Antique Distressed Antique

Solid ¾"x 40" x 40"

Discount Price \$ \$17.00 per SF plus Freight from FL

Requires sealer after installation







### For more information, samples or to place an order, please contact:

**US East Coast Account Executive** 

Alexa Marin

786.444.1543

amarin@boischamois.com

**US West Coast Account Executive** 

Jenna Robitaille

949-324-8447

Jenna@boischamois.com