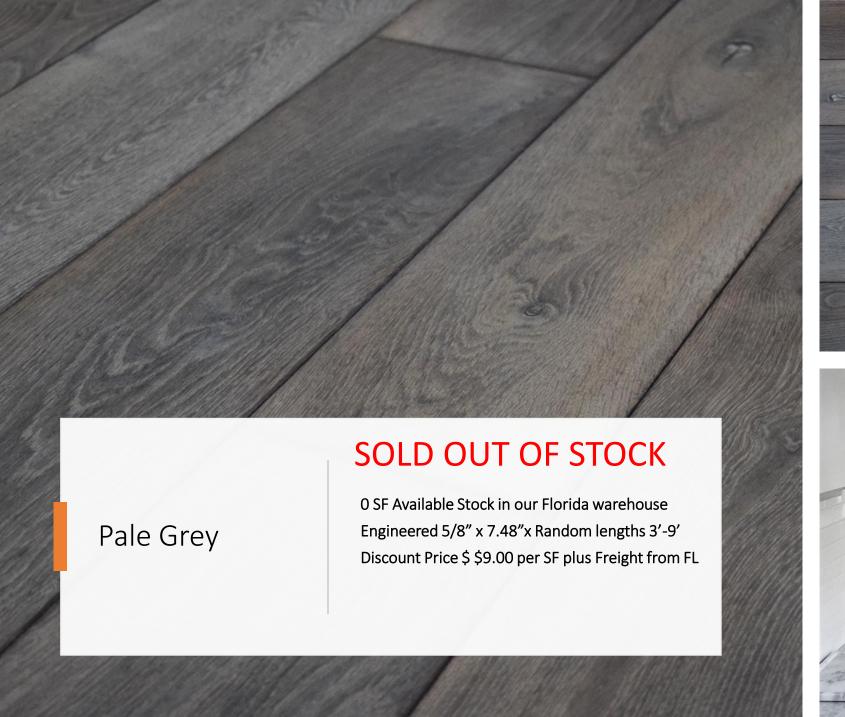

Freight from FL

271 SF Available Stock in our Florida warehouse No finish Engineered 3/4" x 7" wide x 5' long Discounted Price \$ \$8.00 per SF plus Freight from FL





















# **UV** Natural

## AVAILABLE IN STOCK USA

244 SF Available Stock in our Florida warehouse

Engineered 5/8" x 7" x 7' long

Rustic A Grading, Micro beveled

Discounted Price \$ \$5.00 per SF plus Freight from FL





































Antique Distressed Antique with Wax

# SOLD OUT OF STOCK

210 SF Available Stock in our Florida warehouse Engineered ¾" x 7" x random lengths Discount Price \$ \$12.00 per SF plus Freight from FL

90 SF Available Stock in our Florida warehouse Solid 3/4" x 5.51", 7.87" and 10" wide x random lengths Discount Price \$ \$12.00 per SF plus Freight from FL















Engineered Unfinished European White Oak

## SOLD OUT OF STOCK

0 SF Available Stock in our FL warehouse

Engineered Rustic Mix AB Grade 16mm x 8.66" x 4'-9'

Discount Price \$ \$7.00 per SF plus Freight from FL

#### SOLD OUT OF STOCK

0 SF Available Stock in our FL warehouse

Engineered Prime Grade 16mm x 7" x 4'-9'

Discount Price \$ \$7.00 per SF plus Freight from FL









- 0 SF Available Stock in our Florida warehouse Solid 3/4" x 7"x Random lengths 3'-9'
- Discount Price \$ \$10.00 per SF plus Freight from FL
- Requires sealer after installation















Antique Distressed Antique

Solid ¾"x 40" x 40"

Discount Price \$ \$17.00 per SF plus Freight from FL

Requires sealer after installation







### For more information, samples or to place an order, please contac