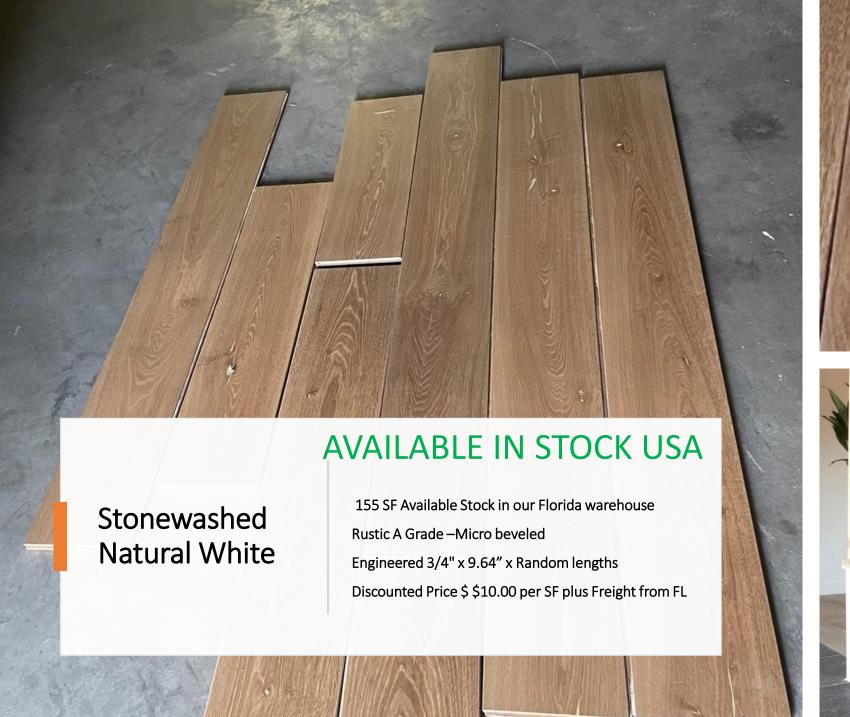

## AVAILABLE IN STOCK USA

244 SF Available Stock in our Florida warehouse

Engineered 5/8" x 7" x 7' long

Rustic A Grading, Micro beveled

Discounted Price \$ \$5.00 per SF plus Freight from FL

Antique Distressed Antique with Wax