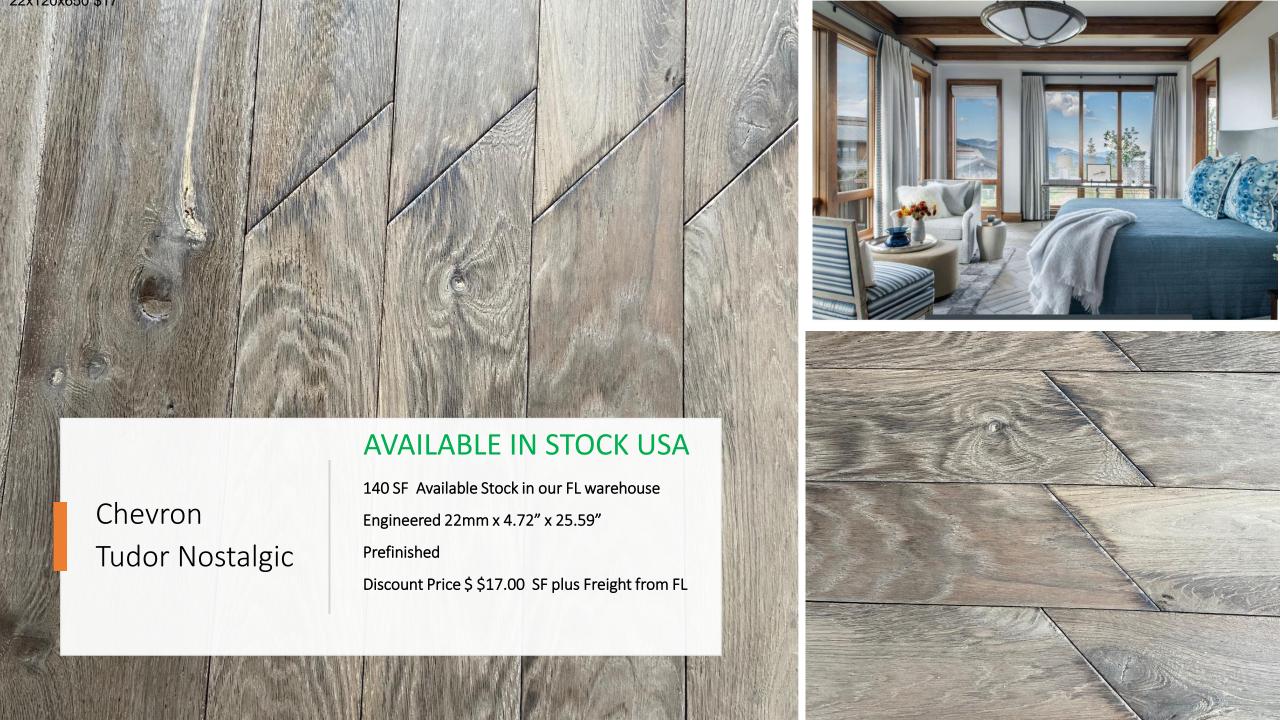

# SOLD OUT OF STOCK

210 SF Available Stock in our Florida warehouse Engineered ¾" x 7" x random lengths Discount Price \$ \$12.00 per SF plus Freight from FL

90 SF Available Stock in our Florida warehouse Solid 3/4" x 5.51", 7.87" and 10" wide x random lengths Discount Price \$ \$12.00 per SF plus Freight from FL