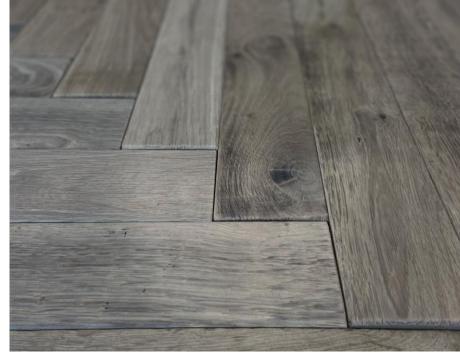

## AVAILABLE IN STOCK USA

244 SF Available Stock in our Florida warehouse

Engineered 5/8" x 7" x 7' long

Rustic A Grading, Micro beveled

Discounted Price \$ \$5.00 per SF plus Freight from FL

Antique Distressed Antique with Wax