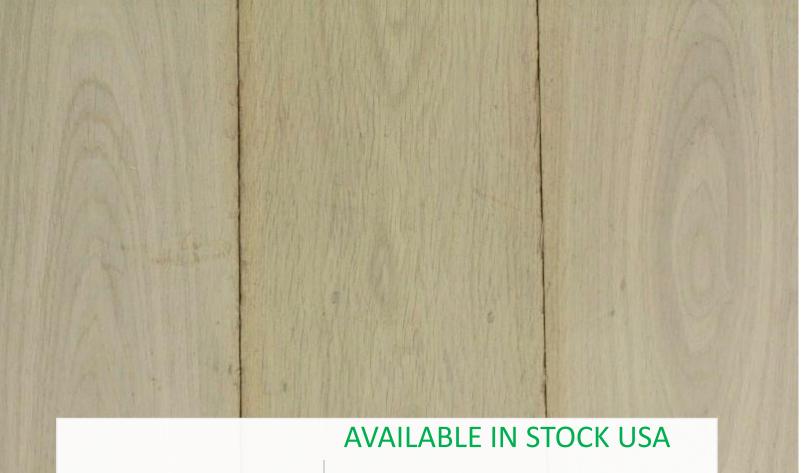

## AVAILABLE IN STOCK USA

244 SF Available Stock in our Florida warehouse

Engineered 5/8" x 7" x 7' long

Rustic A Grading, Micro beveled

Discounted Price \$ \$5.00 per SF plus Freight from FL

Antique Distressed Antique with Wax