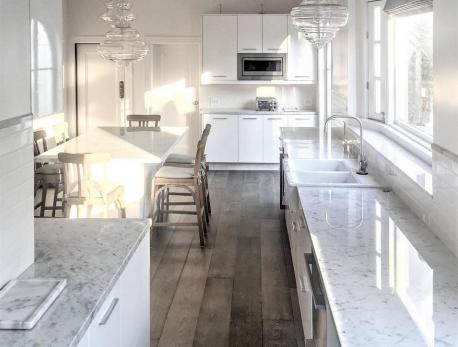

Antique Distressed Classic 250 SF Available Stock in our Florida warehouse With Wax finish Solid 3/4" x 7" wide x random lengths Discount Price \$ \$9.00 per SF plus Freight from FL

271 SF Available Stock in our Florida warehouse No finish Engineered 3/4" x 7" wide x 5' long Discounted Price \$ \$8.00 per SF plus Freight from FL