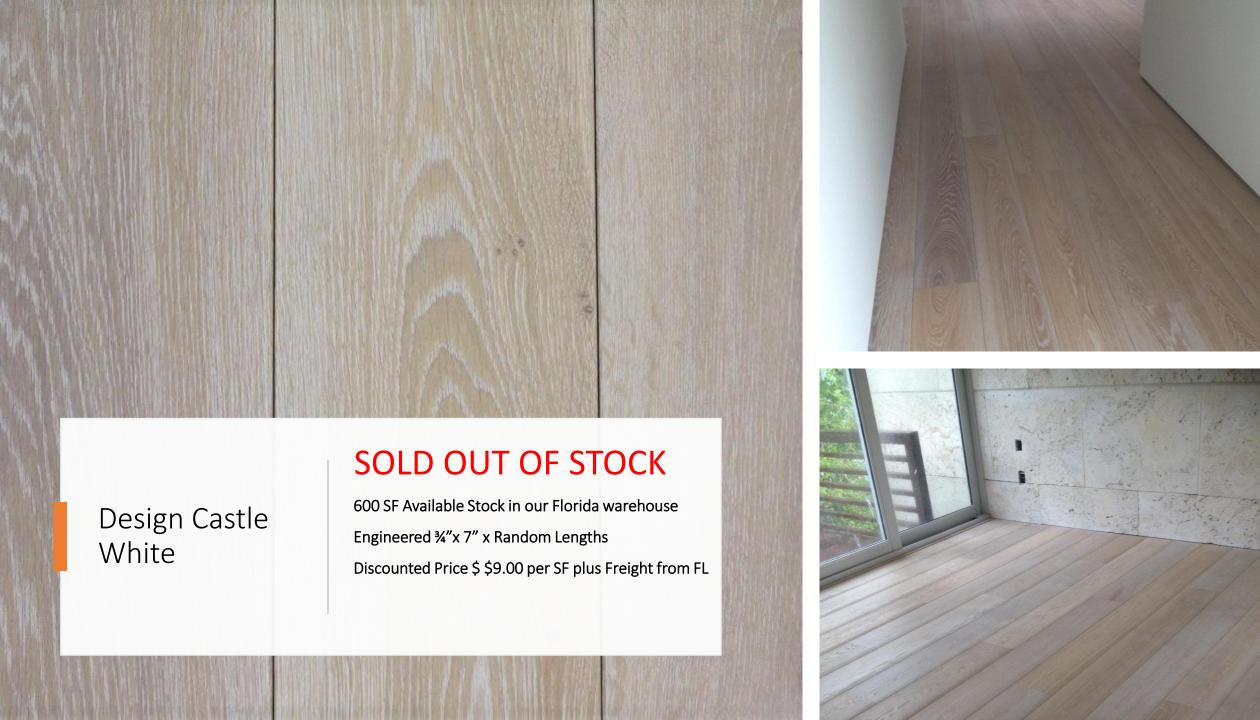

AL 50% DISCOUNT ORIGINAL PRICE \$30 PER SF













Baked

3 layer Engineered 5/8" x 7"x Random lengths Rustic A Grading, Square Edge Discounted Price \$ \$6.50 per SF plus Freight from FL



















Antique Distressed Classic 250 SF Available Stock in our Florida warehouse With Wax finish Solid 3/4" x 7" wide x random lengths Discount Price \$ \$9.00 per SF plus Freight from FL

271 SF Available Stock in our Florida warehouse No finish Engineered 3/4" x 7" wide x 5' long Discounted Price \$ \$8.00 per SF plus Freight from FL





















# **UV** Natural

## AVAILABLE IN STOCK USA

244 SF Available Stock in our Florida warehouse

Engineered 5/8" x 7" x 7' long

Rustic A Grading, Micro beveled

Discounted Price \$ \$5.00 per SF plus Freight from FL





































Antique Distressed Antique with Wax

# SOLD OUT OF STOCK

210 SF Available Stock in our Florida warehouse Engineered ¾" x 7" x random lengths Discount Price \$ \$12.00 per SF plus Freight from FL

90 SF Available Stock in our Florida warehouse Solid 3/4" x 5.51", 7.87" and 10" wide x random lengths Discount Price \$ \$12.00 per SF plus Freight from FL















Engineered Unfinished European White Oak

## SOLD OUT OF STOCK

0 SF Available Stock in our FL warehouse

Engineered Rustic Mix AB Grade 16mm x 8.66" x 4'-9'

Discount Price \$ \$7.00 per SF plus Freight from FL

#### SOLD OUT OF STOCK

0 SF Available Stock in our FL warehouse

Engineered Prime Grade 16mm x 7" x 4'-9'

Discount Price \$ \$7.00 per SF plus Freight from FL









- 0 SF Available Stock in our Fl