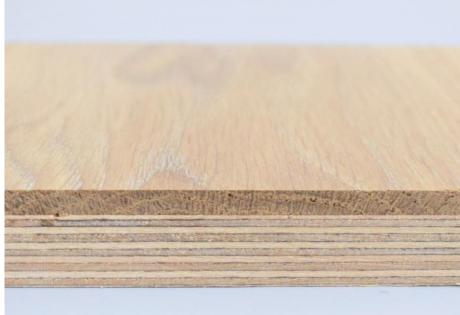

Prime Grade Herringbone

Discounted Price \$ \$10.75 per SF plus Freight from FL

LEAD TIME IS 4 WEEKS TO SHIP FROM EUROPE Requires sealer after installation.







Tudor Black

Solid ¾"x Random Widths x 9.5"

Discounted Price \$ \$15.00 per SF plus Freight from FL

Torched flooring, undulation expected, requires sealer after installation.

AMAZING DEAL 50% DISCOUNT ORIGINAL PRICE \$30 PER SF













Baked

3 layer Engineered 5/8" x 7"x Random lengths Rustic A Grading, Square Edge Discounted Price \$ \$6.50 per SF plus Freight from FL



















Antique Distressed Classic 250 SF Available Stock in our Florida warehouse With Wax finish Solid 3/4" x 7" wide x random lengths Discount Price \$ \$9.00 per SF plus Freight from FL

271 SF Available Stock in our Florida w