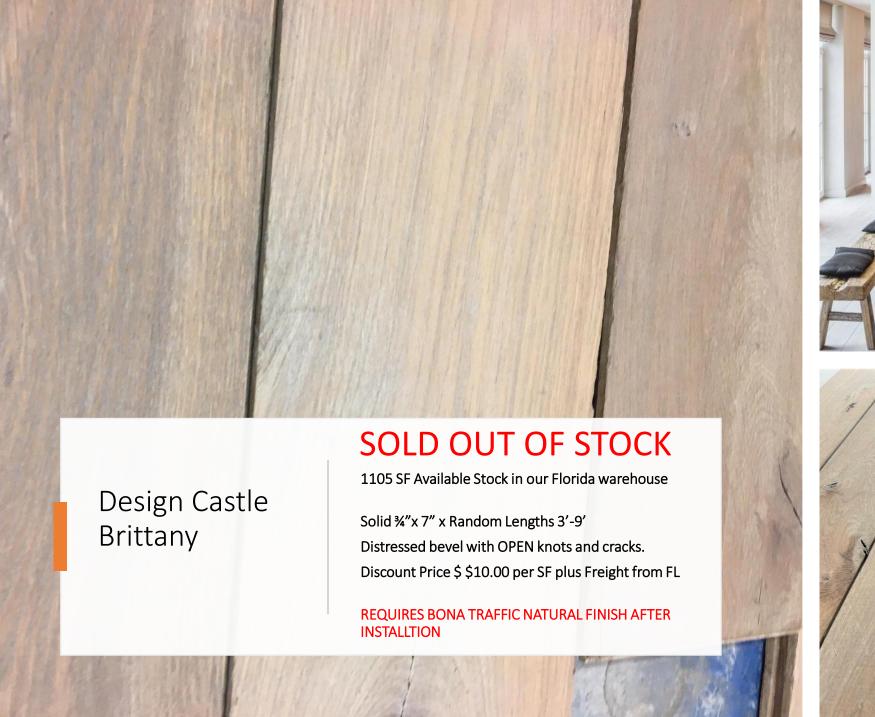

#### SOLD OUT OF STOCK

0 SF Available Stock in our FL warehouse

Engineered Prime Grade 16mm x 7" x 4'-9'

Discount Price \$ \$7.00 per SF plus Freight from FL

- 0 SF Available Stock in our Florida warehouse Solid 3/4" x 7"x Random lengths 3'-9'
- Discount Price \$ \$10.00 per SF plus Freight from FL
- Requires sealer after installation