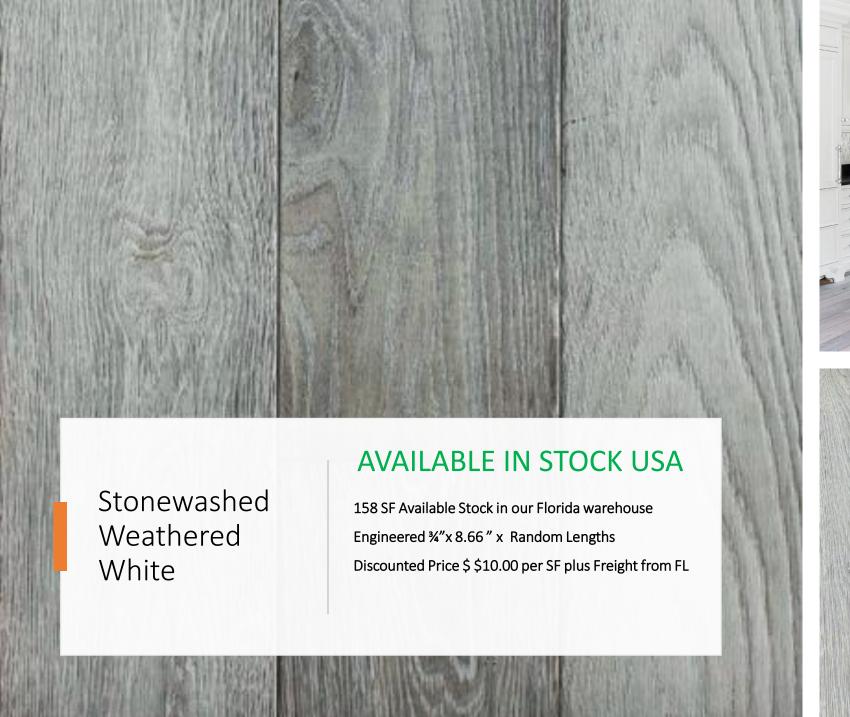

## AVAILABLE IN STOCK USA

244 SF Available Stock in our Florida warehouse

Engineered 5/8" x 7" x 7' long

Rustic A Grading, Micro beveled

Discounted Price \$ \$5.00 per SF plus Freight from FL

Antique Distressed Antique with Wax