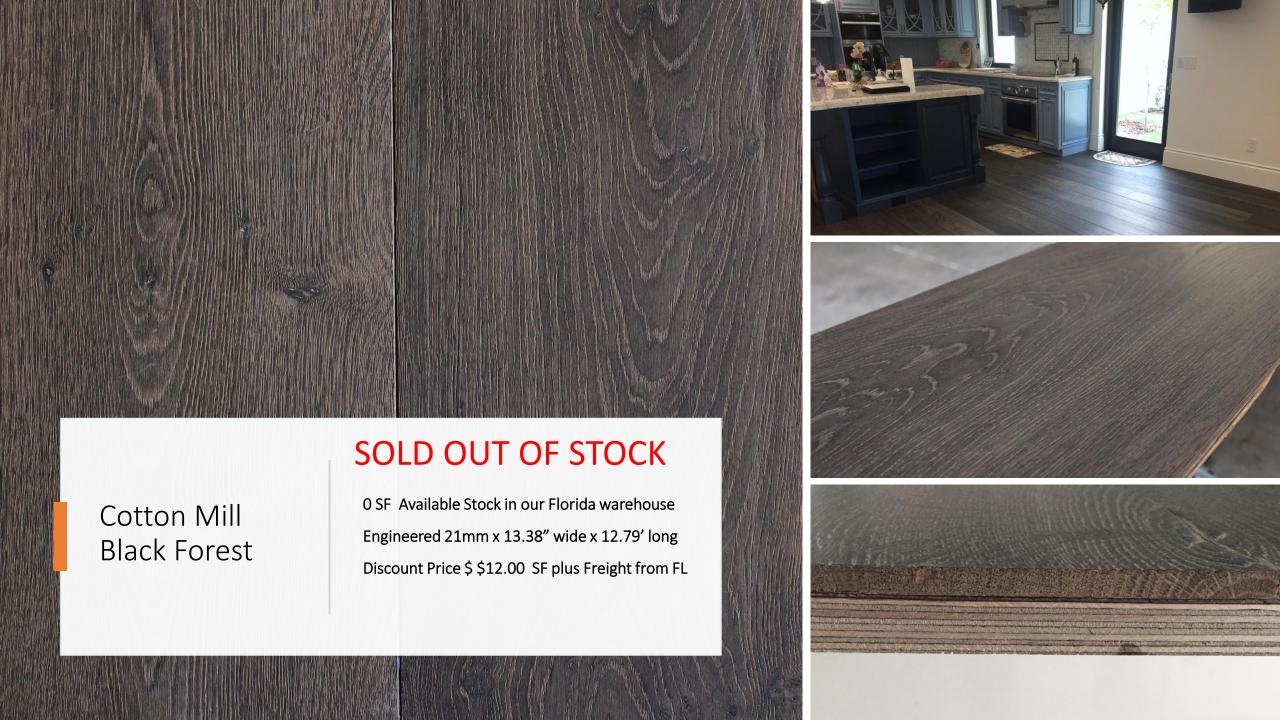

us Freight from FL

271 SF Available Stock in our Florida warehouse No finish Engineered 3/4" x 7" wide x 5' long Discounted Price \$ \$8.00 per SF plus Freight from FL





















# **UV** Natural

## AVAILABLE IN STOCK USA

244 SF Available Stock in our Florida warehouse

Engineered 5/8" x 7" x 7' long

Rustic A Grading, Micro beveled

Discounted Price \$ \$5.00 per SF plus Freight from FL





































Antique Distressed Antique with Wax

# SOLD OUT OF STOCK

210 SF Available Stock in our Florida warehouse Engineered ¾" x 7" x random lengths Discount Price \$ \$12.00 per SF plus Freight from FL

90 SF Available Stock in our Florida warehouse Solid 3/4" x 5.51", 7.87" and 10" wide x random lengths Discount Price \$ \$12.00 per SF plus Freight from FL















Engineered Unfinished European White Oak

## SOLD OUT OF STOCK

0 SF Available Stock in our FL warehouse

Engineered Rustic Mix AB Grade 16mm x 8.66" x 4'-9'

Discount Price \$ \$7.00 per SF plus Freight from FL

#### SOLD OUT OF STOCK

0 SF Available Stock in our FL warehouse

Engineered Prime Grade 16mm x 7" x 4'-9'

Discount Price \$ \$7.00 per SF plus Freight from FL









- 0 SF Available Stock in our Florida warehouse Solid 3/4" x 7"x Random lengths 3'-9'
- Discount Price \$ \$10.00 per SF plus Freight from FL
- Requires sealer after installation















Antique Distressed Antique

Solid ¾"x 40" x 40"

Discount Price \$ \$17.00 per SF plus Freight from FL

Requires sealer after installation







### For more information, samples or to place an order, please cont