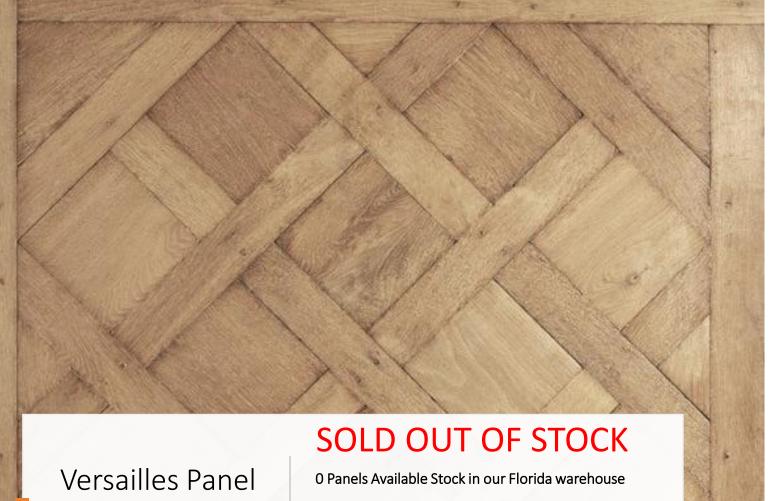

Antique Distressed Antique

Solid ¾"x 40" x 40"

Discount Price \$ \$17.00 per SF plus Freight from FL

Requires sealer after installation