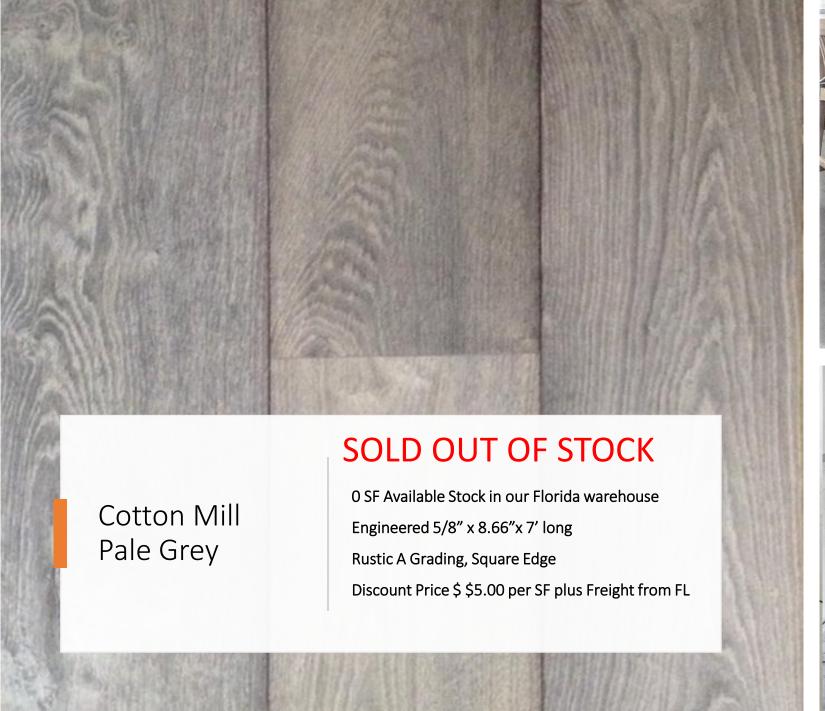

# SOLD OUT OF STOCK

210 SF Available Stock in our Florida warehouse Engineered ¾" x 7" x random lengths Discount Price \$ \$12.00 per SF plus Freight from FL

90 SF Available Stock in our Florida warehouse Solid 3/4" x 5.51", 7.87" and 10" wide x random lengths Discount Price \$ \$12.00 per SF plus Freight from FL