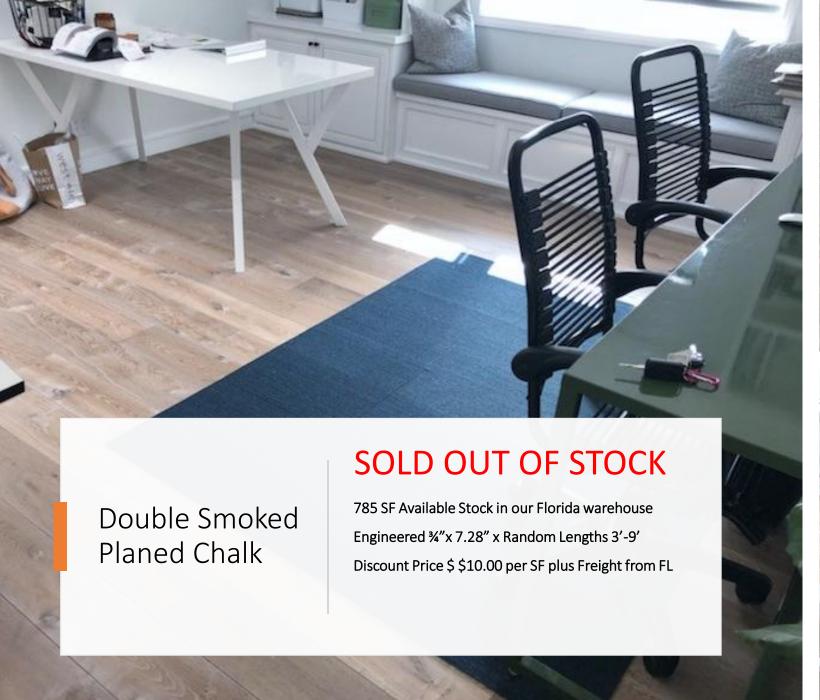

#### SOLD OUT OF STOCK

0 SF Available Stock in our FL warehouse

Engineered Prime Grade 16mm x 7" x 4'-9'

Discount Price \$ \$7.00 per SF plus Freight from FL

- 0 SF Available Stock in our Florida warehouse Solid 3/4" x 7"x Random lengths 3'-9'
- Discount Price \$ \$10.00 per SF plus Freight from FL
- Requires sealer after installation