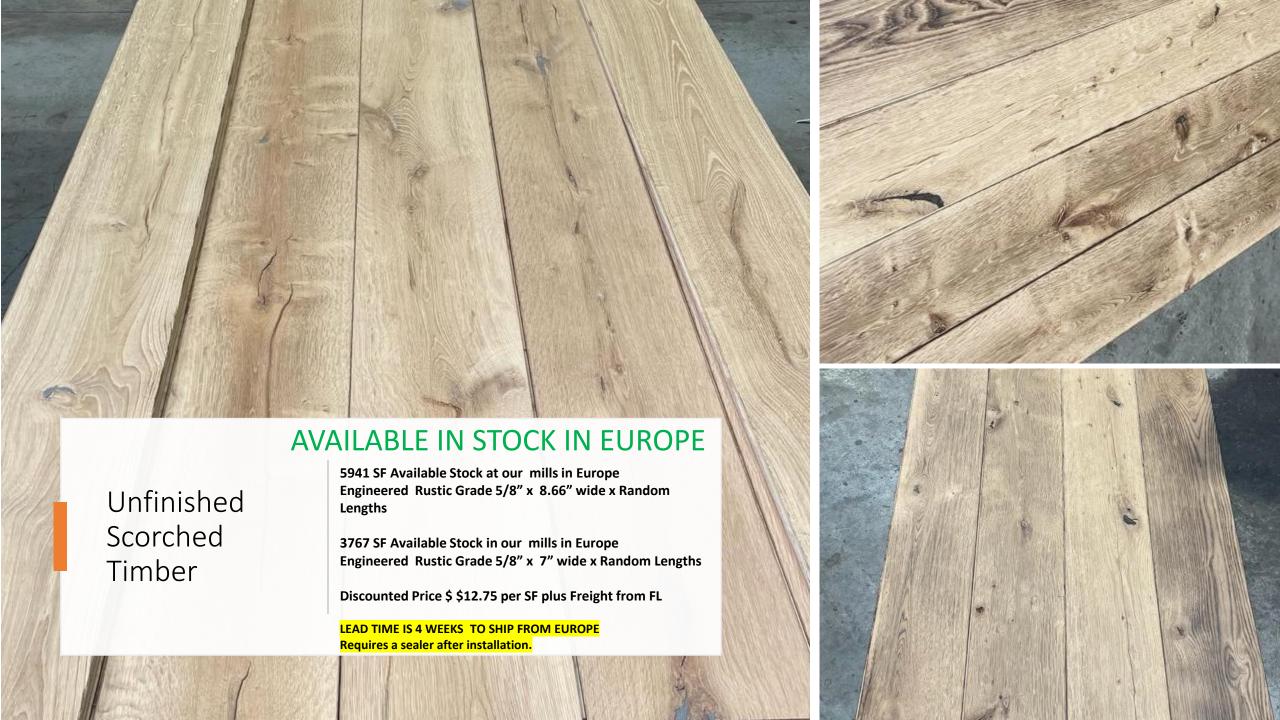

Prime Grade Herringbone

Discounted Price \$ \$10.75 per SF plus Freight from FL

LEAD TIME IS 4 WEEKS TO SHIP FROM EUROPE Requires sealer after installation.







Tudor Black

Solid ¾"x Random Widths x 9.5"

Discounted Price \$ \$15.00 per SF plus Freight from FL

Torched flooring, undulation expected, requires sealer after installation.

AMAZING DEAL 50% DISCOUNT ORIGINAL PRICE \$30 PER SF













Baked

3 layer Engineered 5/8" x 7"x Random lengths Rustic A Grading, Square Edge Discounted Price \$ \$6.50 per SF plus Freight from FL



















Antique Distressed Classic 250 SF Available Stock in our Florida warehouse With Wax finish Solid 3/4" x 7" wide x random lengths Discount Price \$ \$9.00 per SF plus Freight from FL

271 SF Available Stock in our Florida warehouse