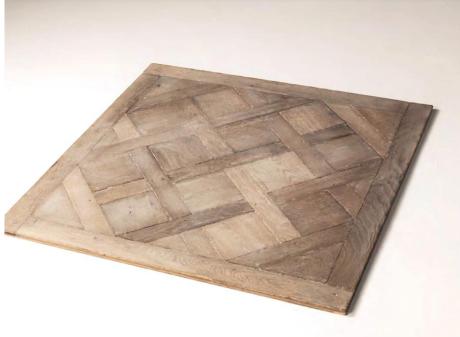

Antique Distressed Antique

Solid ¾"x 40" x 40"

Discount Price \$ \$17.00 per SF plus Freight from FL

Requires sealer after installation