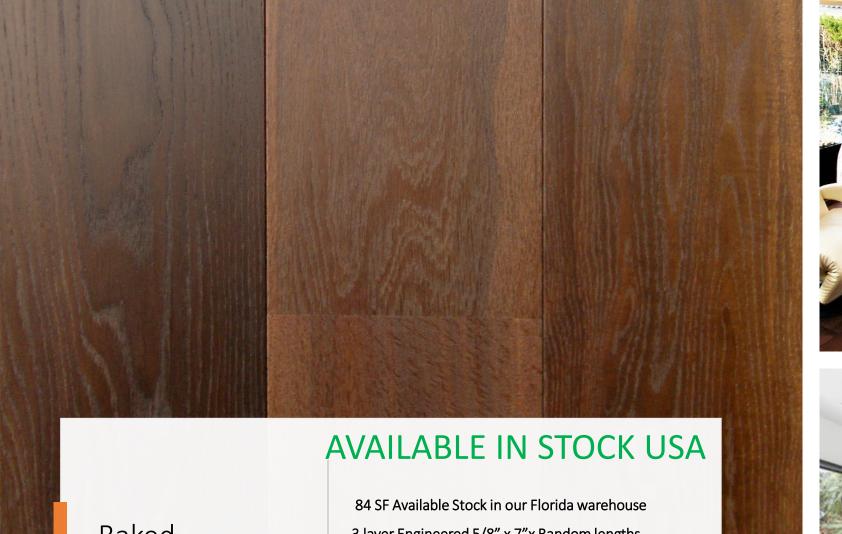

## AVAILABLE IN STOCK USA

244 SF Available Stock in our Florida warehouse

Engineered 5/8" x 7" x 7' long

Rustic A Grading, Micro beveled

Discounted Price \$ \$5.00 per SF plus Freight from FL

Antique Distressed Antique with Wax