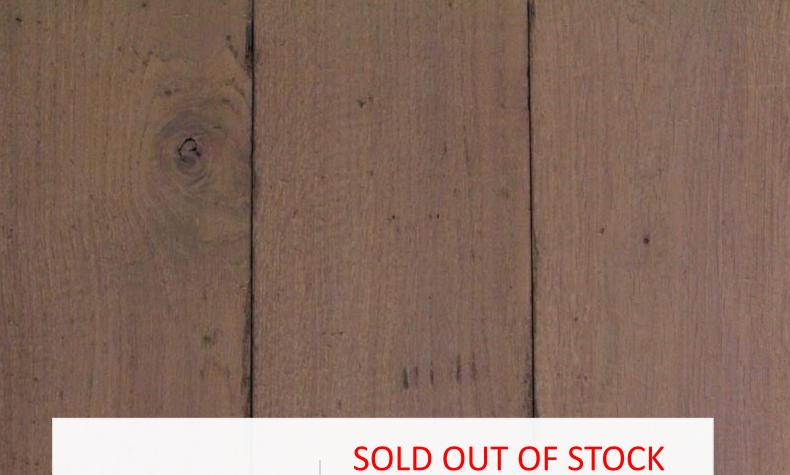

#### SOLD OUT OF STOCK

0 SF Available Stock in our FL warehouse

Engineered Prime Grade 16mm x 7" x 4'-9'

Discount Price \$ \$7.00 per SF plus Freight from FL

- 0 SF Available Stock in our Florida warehouse Solid 3/4" x 7"x Random lengths 3'-9'
- Discount Price \$ \$10.00 per SF plus Freight from FL
- Requires sealer after installation

Antique Distressed Antique

Solid ¾"x 40" x 40"

Discount Price \$ \$17.00 per SF plus Freight from FL

Requires sealer after installation