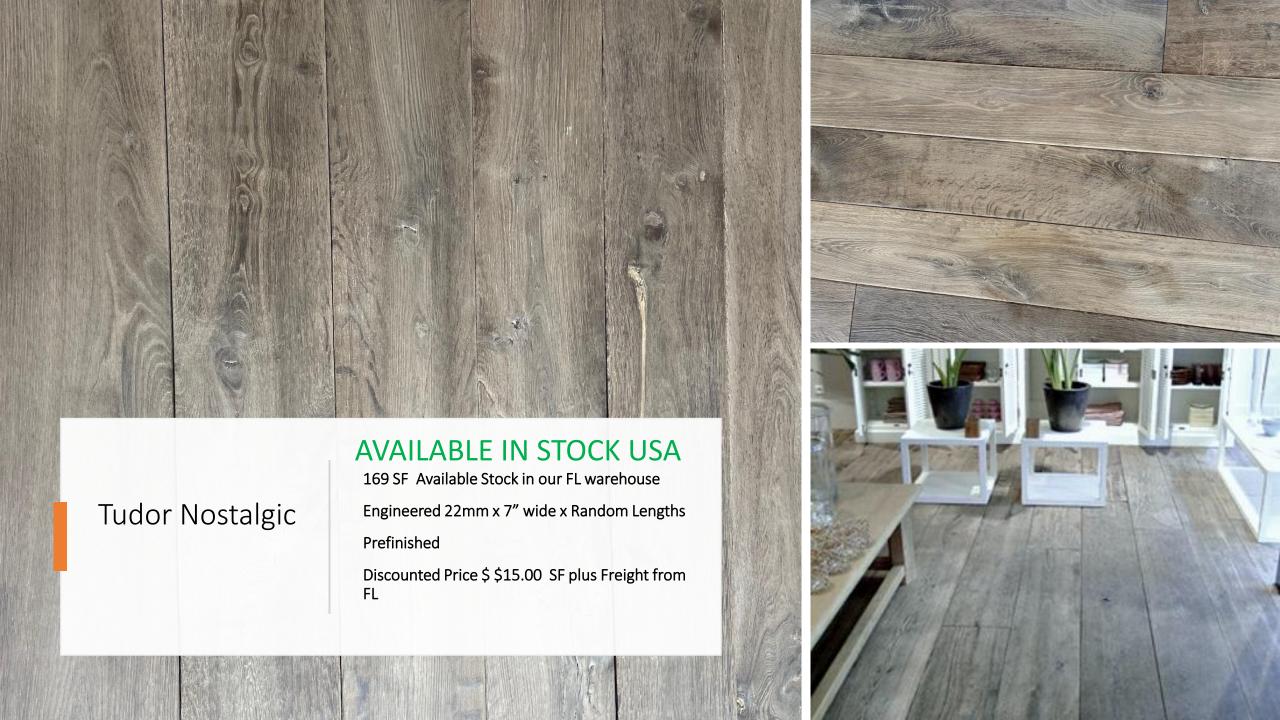

# SOLD OUT OF STOCK

210 SF Available Stock in our Florida warehouse Engineered ¾" x 7" x random lengths Discount Price \$ \$12.00 per SF plus Freight from FL

90 SF Available Stock in our Florida warehouse Solid 3/4" x 5.51", 7.87" and 10" wide x random lengths Discount Price \$ \$12.00 per SF plus Freight from FL