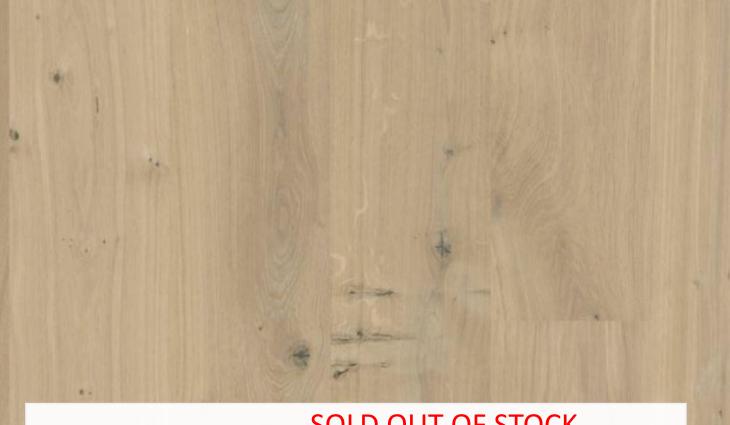

## SOLD OUT OF STOCK

0 SF Available Stock in our FL warehouse

Engineered Rustic Mix AB Grade 16mm x 8.66" x 4'-9'

Discount Price \$ \$7.00 per SF plus Freight from FL