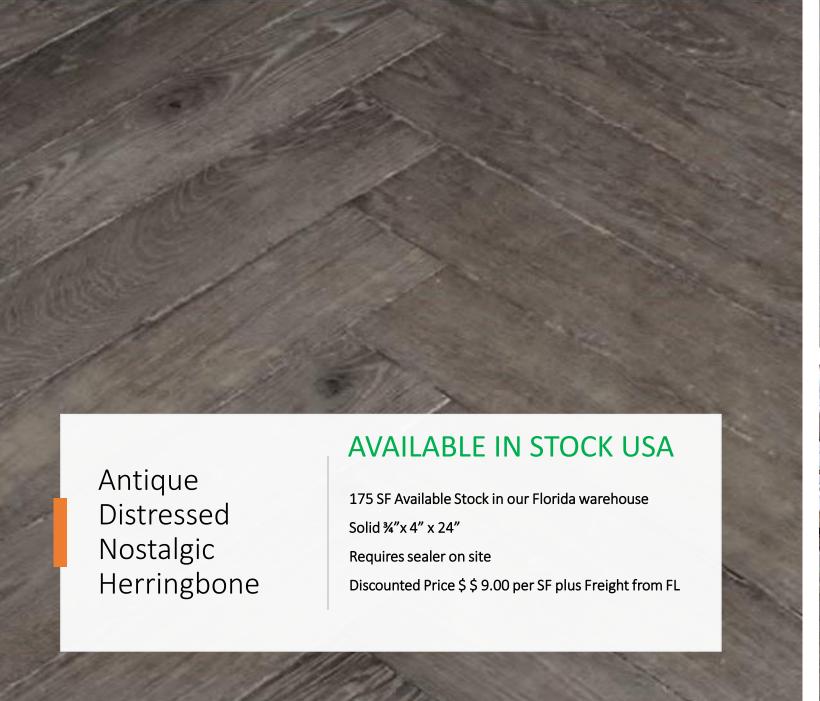

## AVAILABLE IN STOCK USA

244 SF Available Stock in our Florida warehouse

Engineered 5/8" x 7" x 7' long

Rustic A Grading, Micro beveled

Discounted Price \$ \$5.00 per SF plus Freight from FL

Antique Distressed Antique with Wax