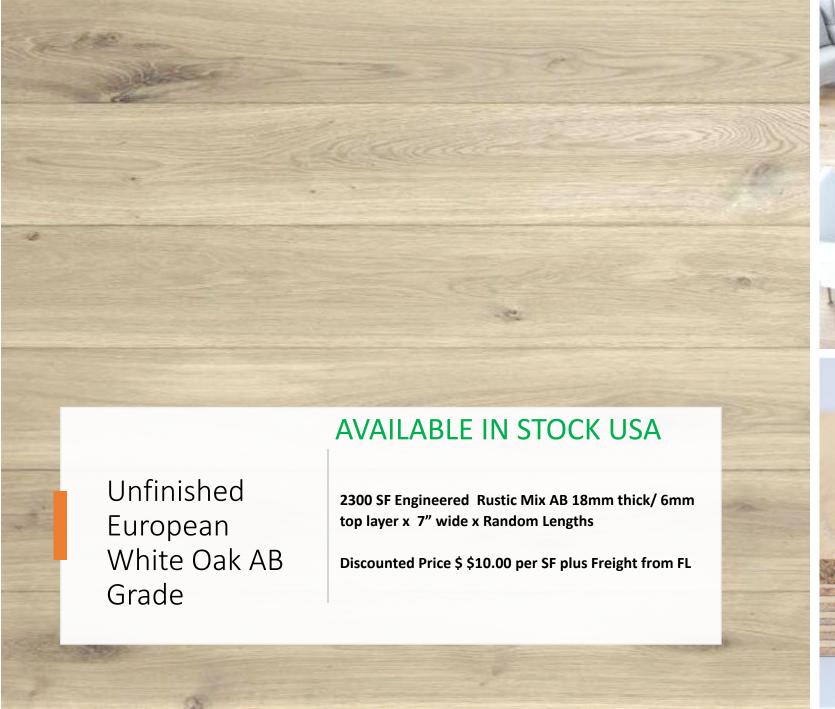

Prime Grade Herringbone

Discounted Price \$ \$10.75 per SF plus Freight from FL

LEAD TIME IS 4 WEEKS TO SHIP FROM EUROPE Requires sealer after installation.







Tudor Black

Solid ¾"x Random Widths x 9.5"

Discounted Price \$ \$15.00 per SF plus Freight from FL

Torched flooring, undulation expected, requires sealer after installation.

AMAZING DEAL 50% DISCOUNT ORIGINAL PRICE \$30 PER SF













Baked

3 layer Engineered 5/8" x 7"x Random lengths Rustic A Grading, Square Edge Discounted Price \$ \$6.50 per SF plus Freight from FL



















Antique Distressed Classic 250 SF Available Stock in our Florida warehouse With Wax finish Solid 3/4" x 7" wide x random lengths Discount Price \$ \$9.00 per SF plus Freight from FL

271 SF Available Stock in our Flori