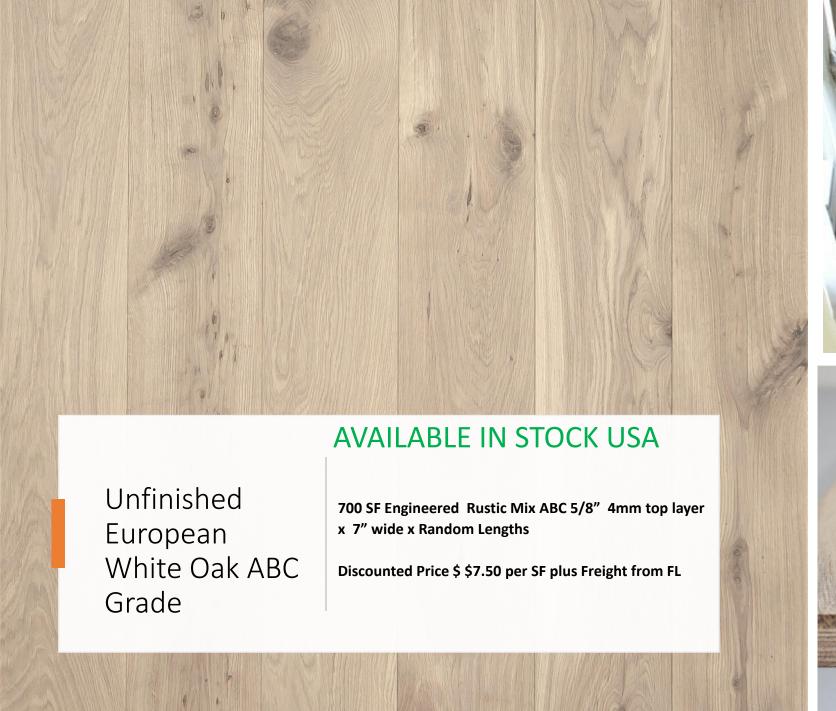

Prime Grade Herringbone

Discounted Price \$ \$10.75 per SF plus Freight from FL

LEAD TIME IS 4 WEEKS TO SHIP FROM EUROPE Requires sealer after installation.







Tudor Black

Solid ¾"x Random Widths x 9.5"

Discounted Price \$ \$15.00 per SF plus Freight from FL

Torched flooring, undulation expected, requires sealer after installation.

AMAZING DEAL 50% DISCOUNT ORIGINAL PRICE \$30 PER SF













Baked

3 layer Engineered 5/8" x 7"x Random lengths Rustic A Grading, Square Edge Discounted Price \$ \$6.50 per SF plus Freight from FL



















Antique Distressed Classic 250 SF Available Stock in our Florida warehouse With Wax finish Solid 3/4" x 7" wide x random lengths Discount Price \$ \$9.00 per SF plus Freight from FL

271 SF Available Stock in our Florida war