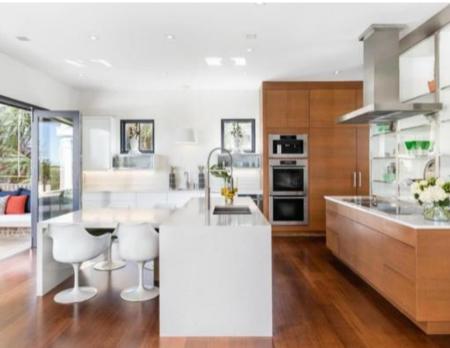

Prime Grade Herringbone

Discounted Price \$ \$10.75 per SF plus Freight from FL

LEAD TIME IS 4 WEEKS TO SHIP FROM EUROPE Requires sealer after installation.







Tudor Black

Solid ¾"x Random Widths x 9.5"

Discounted Price \$ \$15.00 per SF plus Freight from FL

Torched flooring, undulation expected, requires sealer after installation.

AMAZING DEAL 50% DISCOUNT ORIGINAL PRICE \$30 PER SF













Baked

3 layer Engineered 5/8" x 7"x Random lengths Rustic A Grading, Square Edge Discounted Price \$ \$6.50 per SF plus Freight from FL



















Antique Distressed Classic 250 SF Available Stock in our Florida warehouse With Wax finish Solid 3/4" x 7" wide x random lengths Discount Price \$ \$9.00 per SF plus Freight from FL

271 SF Available Stock in our Florida warehouse No finish Engineered 3/4" x 7" wide x 5' long Discounted Price \$ \$8.00 per SF plus Freight from FL





















# **UV** Natural

## AVAILABLE IN STOCK USA

244 SF Available Stock in our Florida warehouse

Engineered 5/8" x 7" x 7' long

Rustic A Grading, Micro beveled

Discounted Price \$ \$5.00 per SF plus Freight from FL





































Antique Distressed Antique with Wax

# SOLD OUT OF STOCK

210 SF Available Stock in our Florida warehouse Engineered ¾" x 7" x random lengths Discount Price \$ \$12.00 per SF plus