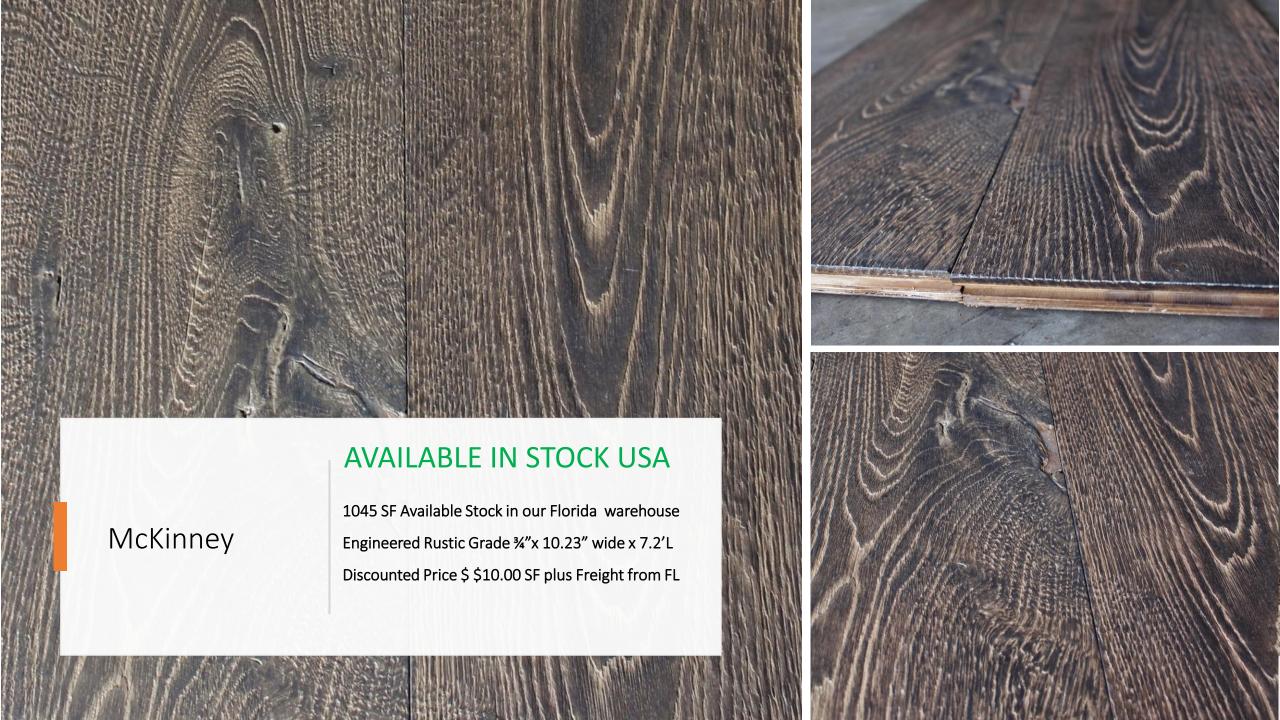

## SOLD OUT OF STOCK

0 SF Available Stock in our FL warehouse

Engineered Rustic Mix AB Grade 16mm x 8.66" x 4'-9'

Discount Price \$ \$7.00 per SF plus Freight from FL