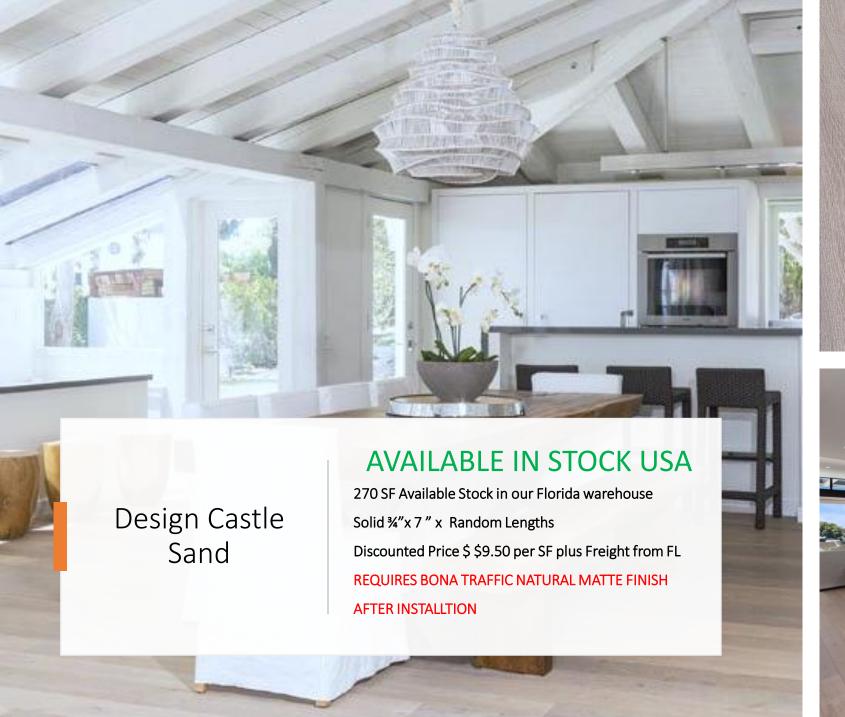

Prime Grade Herringbone

Discounted Price \$ \$10.75 per SF plus Freight from FL

LEAD TIME IS 4 WEEKS TO SHIP FROM EUROPE Requires sealer after installation.







Tudor Black

Solid ¾"x Random Widths x 9.5"

Discounted Price \$ \$15.00 per SF plus Freight from FL

Torched flooring, undulation expected, requires sealer after installation.

AMAZING DEAL 50% DISCOUNT ORIGINAL PRICE \$30 PER SF













Baked

3 layer Engineered 5/8" x 7"x Random lengths Rustic A Grading, Square Edge Discounted Price \$ \$6.50 per SF plus Freight from FL



















Antique Distressed Classic 250 SF Available Stock in our Florida warehouse With Wax finish Solid 3/4" x 7" wide x random lengths Discount Price \$ \$9.00 per SF plus Freight from FL

271 SF Available Stock in our Florida warehouse No finish Engineered 3/4" x 7" wide x 5' long Discounted Price \$ \$8.00 per SF plus Freight from FL





















# **UV** Natural

## AVAILABLE IN STOCK USA

244 SF Available Stock in our Florida warehouse

Engineered 5/8" x 7" x 7' long

Rustic A Grading, Micro beveled

Discounted Price \$ \$5.00 per SF plus Freight from FL





































Antique Distressed Antique with Wax

# SOLD OUT OF STOCK

210 SF Available Stock in our Florida warehouse Engineered ¾" x 7" x random lengths Discount Price \$ \$12.00 per SF plus Freight