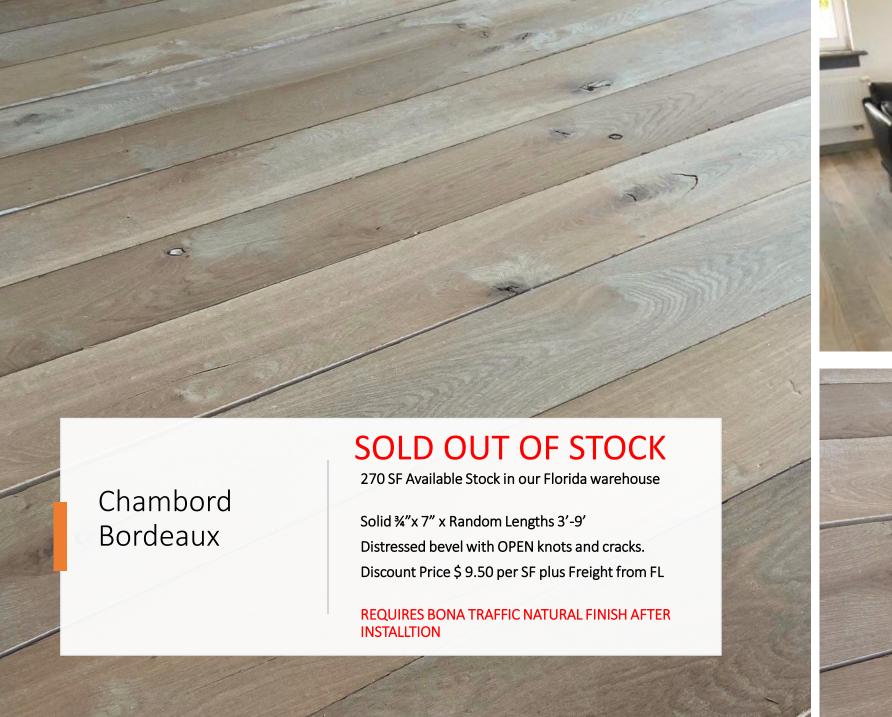

# SOLD OUT OF STOCK

210 SF Available Stock in our Florida warehouse Engineered ¾" x 7" x random lengths Discount Price \$ \$12.00 per SF plus Freight from FL

90 SF Available Stock in our Florida warehouse Solid 3/4" x 5.51", 7.87" and 10" wide x random lengths Discount Price \$ \$12.00 per SF plus Freight from FL