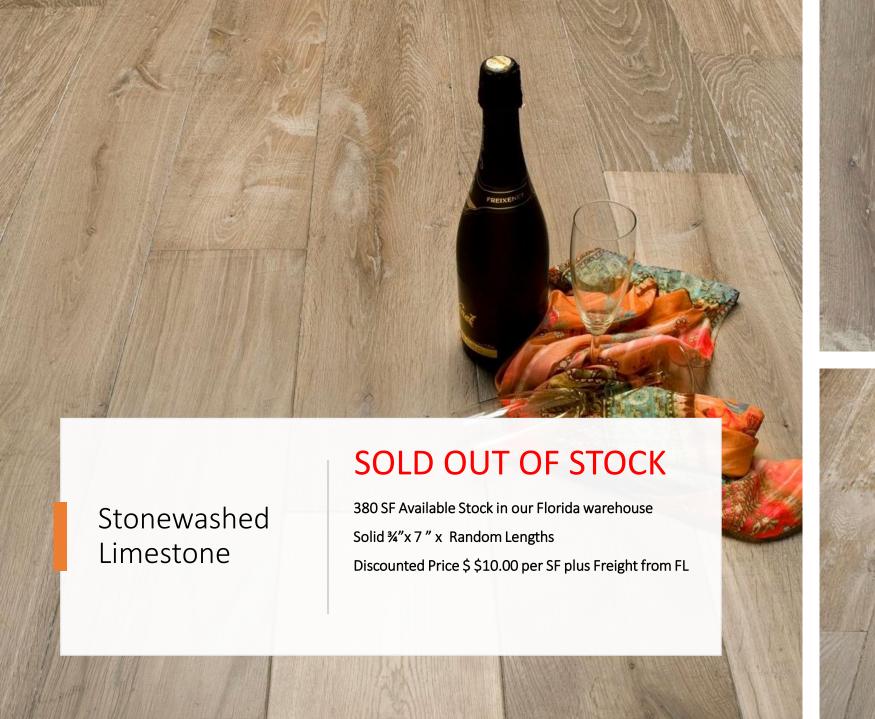

# SOLD OUT OF STOCK

210 SF Available Stock in our Florida warehouse Engineered ¾" x 7" x random lengths Discount Price \$ \$12.00 per SF plus Freight from FL

90 SF Available Stock in our Florida warehouse Solid 3/4" x 5.51", 7.87" and 10" wide x random lengths Discount Price \$ \$12.00 per SF plus Freight from FL