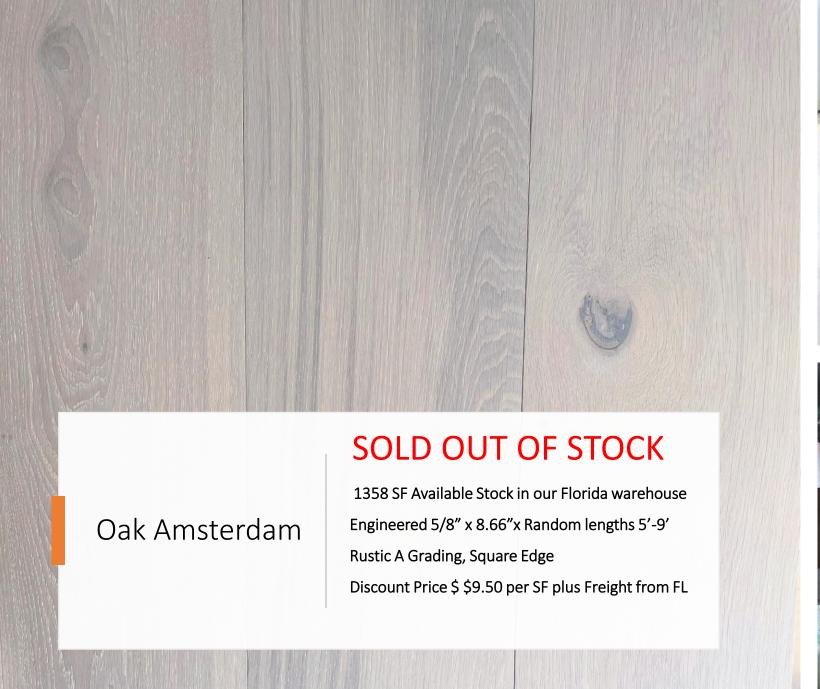

# SOLD OUT OF STOCK

210 SF Available Stock in our Florida warehouse Engineered ¾" x 7" x random lengths Discount Price \$ \$12.00 per SF plus Freight from FL

90 SF Available Stock in our Florida warehouse Solid 3/4" x 5.51", 7.87" and 10" wide x random lengths Discount Price \$ \$12.00 per SF plus Freight from FL