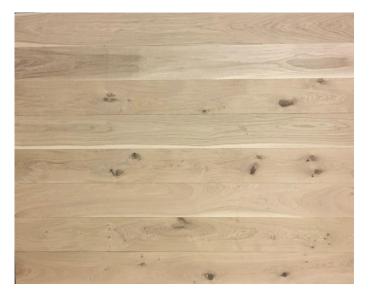

## QUALITY DESCRIPTION EUROPEAN OAK RUSTIC MIX AB

| O        | ual | lity | V |
|----------|-----|------|---|
| <u> </u> | aai |      | 1 |

Allowed

Not allowed

Example

| Rustic Mix AB | -unlimited sound knots<br>- sapwood<br>-some heart<br>-some sticker marks are<br>allowed<br>-some end shakes are<br>allowed<br>-Holes (in case of solid<br>plank flooring) and big<br>cracks are accepted |
|---------------|-----------------------------------------------------------------------------------------------------------------------------------------------------------------------------------------------------------|
|---------------|-----------------------------------------------------------------------------------------------------------------------------------------------------------------------------------------------------------|